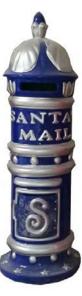

# Mailbox Now available in Red or Blue!

Write Santa a letter and post it with our Real Mailbox!

Fibreglass construction with functioning (lockable) door and latch to collect the mail.

Height: 1.64m | Width: 0.58m | Depth: 0.58m