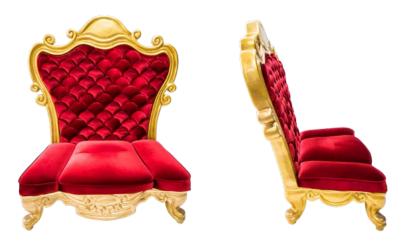

## **Thrones**

# Regal Throne

This is our most popular Throne with resin construction and velour upholstery. These are relatively lightweight and can fit through a standard doorway.

Seats 1 Adult (with 1-2 people on knee/s) Height: 1.65m | Width: 0.85m | Depth: 0.7m