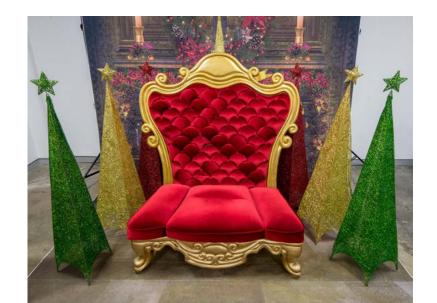

# Majestic Throne

This huge fibreglass throne is shiny gold with a red upholstered seat and backrest, majestically moulded for children to sit beside Santa. See further below for our options to customise this one with your company logo or Christmas greeting!

Seats 1 Adult + 2 Children or 2 Adults Height: 1.81m | Width: 1.19m | Depth: 0.86m

Surcharge may apply for this throne.