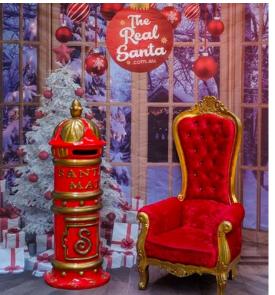

# **Basic Prop Packages**

Includes: Throne, Backdrop & Tree / Props

# Mailbox Now available in Red or Blue!

Write Santa a letter and post it with our Real Mailbox!

Fibreglass construction with functioning (lockable) door and latch to collect the mail.

Height: 1.64m | Width: 0.58m | Depth: 0.58m