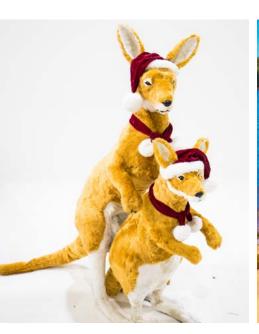

# Life-Like Kangaroo Props

Life-size Mother and teenage Joey - resin construction with faux fur exterior