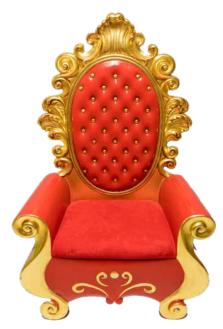

# Jolly Red Throne

This bright fabric upholstered red, green & gold painted fiberglass chair is lightweight and versatile and fits through standard doorways.

Seats 1 Adult + 2 Children or 2 Adults Height: 1.81m | Width: 1. 19m | Depth: 0.86m

# Jolly Blue Throne

Seats 1 Adult + 2 Children or 2 Adults Height: 1.81m | Width: 1. 19m | Depth: 0.86m

Seats up to 2 Adults or 3 Children Height 1.39m / Width 1.36m / Depth 1.36m