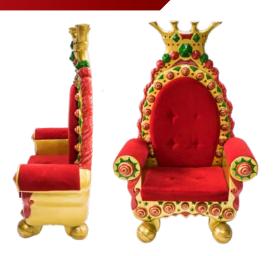

# Majestic Throne

This huge fibreglass throne is shiny gold with a red upholstered seat and backrest, majestically moulded for children to sit beside Santa. See further below for our options to customise this one with your company logo or Christmas greeting!

Seats 1 Adult + 2 Children or 2 Adults Height: 1.81m | Width: 1.19m | Depth: 0.86m

Surcharge may apply for this throne.