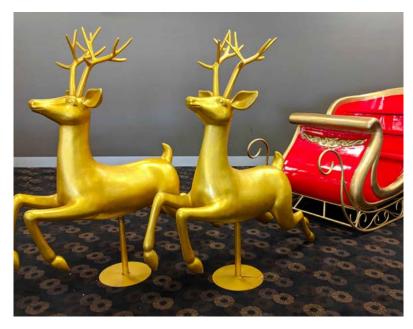

# Life-size Reindeer Props

(Best matched with Life-size Sleigh).

Fibreglass construction with steel supports.

# Life-Like Reindeer Props

Life-size, resin construction with faux fur exterior