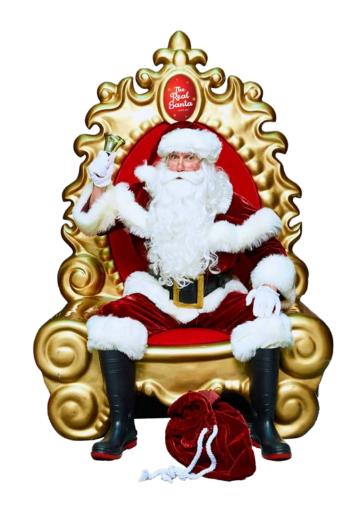

#### The Real Santa

The Real Santa is kind, hilarious, chivalrous and is ready for anything!

He wears a genuine, plush, custom-made velvet suit, snowy white beard, big sturdy boots, enormous leather belt, spectacles, a sack for presents and a big belly full of cookies and milk.

Our Santas are professionally trained and experienced performers and pass our strict screening process in addition to having their Working with Children Check, Blue Card or Teacher's Registration.

Book Santa with or without his lovely Elves and with or without his Throne or Props