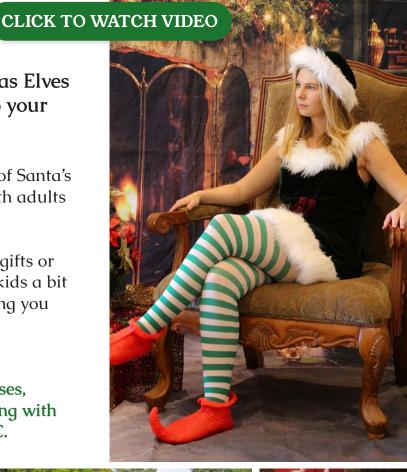

#### The Real Elf

We have friendly, spritely Christmas Elves to bring the magic of Christmas to your event.

Hire a Real Elf on their own or as part of Santa's Entourage to mix, mingle and jingle with adults and children.

They can entertain, assist with queues, gifts or photos, act as a confidence booster for kids a bit frightened of Santa, or basically anything you require (within reason).

Our Elves are often professional Actresses, Dancers or Models. They all love working with kids and all, of course, have their WWC.