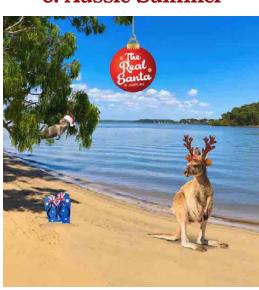

#### The Real Summer Santa

This Summer-loving Santa has Real swag with his custom Hawaiian shirt, Velvet shorts, Flip Flops, Beach Towel and cool shades - He's adopted our laidback and carefree Aussie attitude!

This service was introduced in 2018 and was a big hit. The tourists and locals alike loved the novelty of Summer Santa and, for once, he was appropriately dressed for our Christmas climate!

There are 3 styles to choose from:

Aussie Summer Beach Santa

Neat Casual Summer Santa

**CLICK TO WATCH VIDEO** 

For more information about Summer Santa please visit www.therealsanta.com.au/services/aussie-summersanta/

And for booking inquiries, please call us on 0400447747