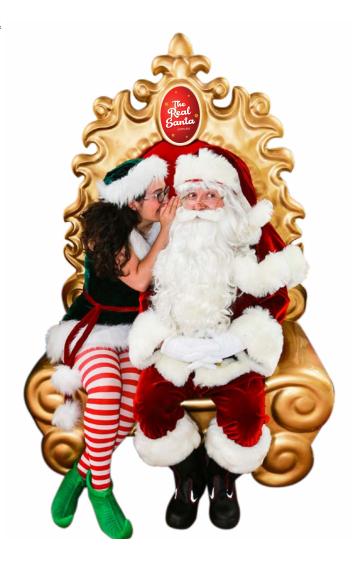

#### The Real Santa

The Real Santa is kind, hilarious, chivalrous and is ready for anything!

He wears a genuine, plush, custom-made velvet suit, snowy white beard, big sturdy boots, enormous leather belt, spectacles, a sack for presents and a big belly full of cookies and milk.

#### The Real Elf

We have friendly, spritely Christmas Elves to bring the magic of Christmas to your event.

Hire a Real Elf on their own or as part of Santa's Entourage to mix, mingle and jingle with adults and children.

They can entertain, assist with queues, gifts or photos, act as a confidence booster for kids a bit frightened of Santa, or basically anything you require (within reason).

Our Elves are often professional Actresses, Dancers or Models. They all love working with kids and all, of course, have their WWC.