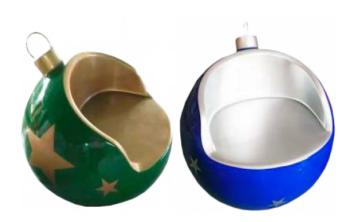

## Bauble Chair NEW

These cute chairs can be used as part of your Santa grotto or added to your event as novelty seats.

Seats 1 adult or child Height 0.9m / Width 0.8m / Depth 0.8m