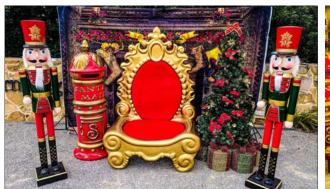

# **Basic Prop Packages**

Includes: Throne, Backdrop & Tree / Props

## **Basic Emperor Throne**

# Large Nutcrackers

Height: 1.78m Width: 0.32m Depth: 0.32m

# Mailbox Now available in Red or Blue!

Write Santa a letter and post it with our Real Mailbox!

Fibreglass construction with functioning (lockable) door and latch to collect the mail.

Height: 1.64m | Width: 0.58m | Depth: 0.58m