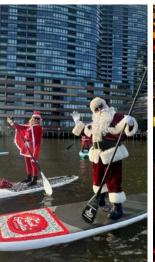

#### The Real Summer Santa

This Summer-loving Santa has Real swag with his custom Hawaiian shirt, Velvet shorts, Flip Flops, Beach Towel and cool shades - He's adopted our laidback and carefree Aussie attitude!

This service was introduced in 2018 and was a big hit. The tourists and locals alike loved the novelty of Summer Santa and, for once, he was appropriately dressed for our Christmas climate!

There are 3 styles to choose from:

Aussie Summer Beach Santa

Neat Casual Summer Santa

**CLICK TO WATCH VIDEO** 

For more information about Summer Santa please visit www.therealsanta.com.au/services/aussie-summersanta/

And for booking inquiries, please call us on 0400447747