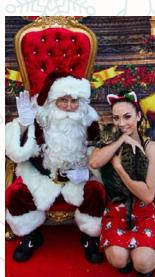

#### The Real Santa

The Real Santa is kind, hilarious, chivalrous and is ready for anything!

He wears a genuine, plush, custom-made velvet suit, snowy white beard, big sturdy boots, enormous leather belt, spectacles, a sack for presents and a big belly full of cookies and milk.

Our Santas are professionally trained and experienced performers and pass our strict screening process in addition to having their Working with Children Check, Blue Card or Teacher's Registration.

Book Santa with or without his lovely Elves and with or without his Throne or Props

#### The Real Elf

We have friendly, spritely Christmas Elves to bring the magic of Christmas to your event.

Hire a Real Elf on their own or as part of Santa's Entourage to mix, mingle and jingle with adults and children.

They can entertain, assist with queues, gifts or photos, act as a confidence booster for kids a bit frightened of Santa, or basically anything you require (within reason).

Our Elves are often professional Actresses, Dancers or Models. They all love working with kids and all, of course, have their WWC.