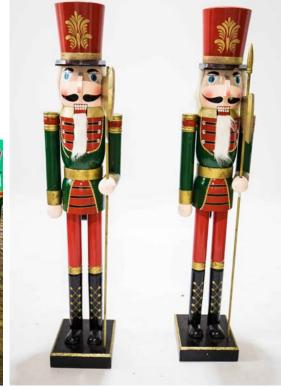

# Large Nutcrackers

Height: 1.78m Width: 0.32m Depth: 0.32m

## **Small Nutcrackers**

Height: approximately 1.5m