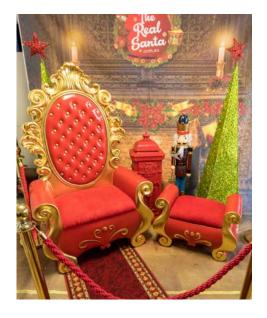

# Majestic Throne

This huge fibreglass throne is shiny gold with a red upholstered seat and backrest, majestically moulded for children to sit beside Santa. See further below for our options to customise this one with your company logo or Christmas greeting!

Seats 1 Adult + 2 Children or 2 Adults Height: 1.81m | Width: 1.19m | Depth: 0.86m

Surcharge may apply for this throne.