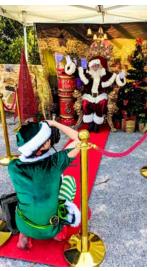

#### The Real Elf

We have friendly, spritely Christmas Elves to bring the magic of Christmas to your event.

Hire a Real Elf on their own or as part of Santa's Entourage to mix, mingle and jingle with adults and children.

They can entertain, assist with queues, gifts or photos, act as a confidence booster for kids a bit frightened of Santa, or basically anything you require (within reason).

Our Elves are often professional Actresses, Dancers or Models. They all love working with kids and all, of course, have their WWC.

# Carpets & Bollards

## **Bollards**

These professional Red & Gold Bollards can create and maintain a magical haven for the Santa experience. They match our props brilliantly too!

Standard set comes with 6x Posts and 5x Ropes

# Red Carpet

Our premium Red Carpet is thick, lush and a must-have when meeting the prestigious Real Santa!

Sizes:

0.80m Wide x 4m Long 1m Wide x 8m Long