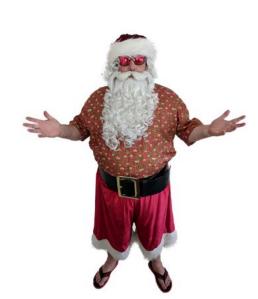

#### The Real Summer Santa

This Summer-loving Santa has Real swag with his custom Hawaiian shirt, Velvet shorts, Flip Flops, Beach Towel and cool shades - He's adopted our laidback and carefree Aussie attitude!

This service was introduced in 2018 and was a big hit. The tourists and locals alike loved the novelty of Summer Santa and, for once, he was appropriately dressed for our Christmas climate!

There are 3 styles to choose from:

Aussie Summer Beach Santa

Neat Casual Summer Santa

**CLICK TO WATCH VIDEO** 

For more information about Summer Santa please visit www.therealsanta.com.au/services/aussie-summersanta/

And for booking inquiries, please call us on 0400447747