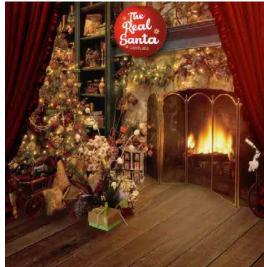

# Photo Backdrops

These divine backdrops are a non-negotiable if you need professional and classy photos. Our backdrops are so realistic people will be asking why you are lighting up your fireplace in the middle of Summer!

They are custom designed by us, made from canvas and come with a frame that we set up for you.

Note these are not so suitable for a windy location but we can manage to set them up in the outdoors if there's some sort of wind-break available.

See further below for options to customise the branding!