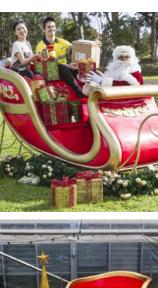

# Sleighs

## Sleigh (Family-size)

This ultra-impressive Fibreglass and Steel constructed Life-like Sleigh is upholstered with Red Velvet Cushions and is beautifully painted in Red & Gold.

As it seats up to 6 Adults it is quite large (the size of a small car) so does not fit through standard doorways, only commercial double doors, or for any foyer or outdoor venue it is ideal.

This is our most spectacular item and is the ultimate way to impress your guests, especially with the optional life-size Reindeer to accompany it!

Seats up to 6 Adults or 8 Children Height: 1.47m | Width: 1.35m | Depth: 2.6m