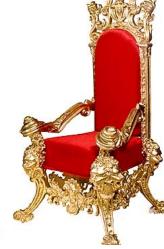

## Royal Throne

This ornate Royal Throne is one of our most loved thrones for Santa as well as other theatrical stage hires. It is made from solid resin and velour upholstered. It's very sturdy and therefore quite heavy but easily carried by 2 people and can fit through a standard doorway with a bit of manoeuvring.

Seats 1 adult (with 1-2 people on knee/s) Height: 1.9m | Width: 1.1m | Depth: 1.1m