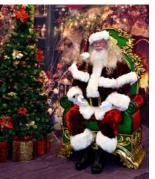

#### The Real Santa

The Real Santa is kind, hilarious, chivalrous and is ready for anything!

He wears a genuine, plush, custom-made velvet suit, snowy white beard, big sturdy boots, enormous leather belt, spectacles, a sack for presents and a big belly full of cookies and milk.

Our Santas are professionally trained and experienced performers and pass our strict screening process in addition to having their Working with Children Check, Blue Card or Teacher's Registration.

Book Santa with or without his lovely Elves and with or without his Throne or Props