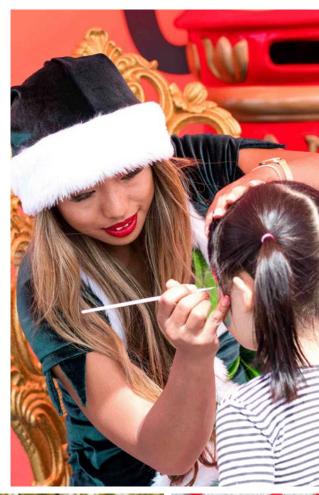

#### **Professional Services**

# The Real Face-painter Elf

Our face-painting Elves add a bright, colourful Christmas flare to any function.

These elves are fully costumed professional Make-up and Face-Painting Artists.

We only use high quality, non-toxic, professional standard paints and brushes and have a wide range of face designs to choose from.

For more information on our Face-painting Elves please visit

www.therealsanta.com.au/services/face-painting-elf/

And for booking inquiries, please call us any time on 0400447747

Authentic and impressive props and decorations are the backbone of every wonderfully magical event, because we want you to have the most fantastic event possible. These are usually hired in addition to our amazing performers but can be hired on their own too.