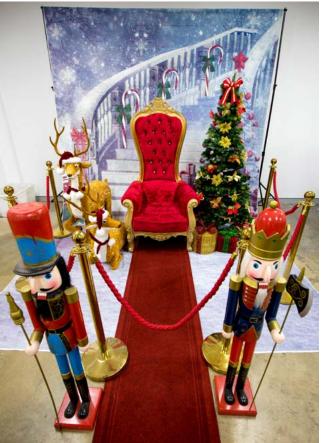

# **Deluxe Packages**

Includes: Throne, Backdrop, Tree/Props, Red Carpet, Bollards, Extra Props

## Deluxe Emperor Throne