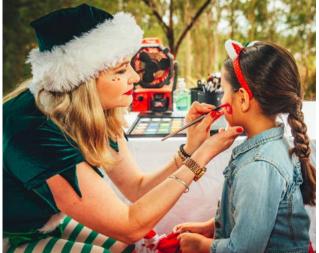

#### **Professional Services**

# The Real Face-painter Elf

Our face-painting Elves add a bright, colourful Christmas flare to any function.

These elves are fully costumed professional Make-up and Face-Painting Artists.

We only use high quality, non-toxic, professional standard paints and brushes and have a wide range of face designs to choose from.

For more information on our Face-painting Elves please visit

www.therealsanta.com.au/services/face-painting-elf/

And for booking inquiries, please call us any time on 0400447747

Authentic and impressive props and decorations are the backbone of every wonderfully magical event, because we want you to have the most fantastic event possible. These are usually hired in addition to our amazing performers but can be hired on their own too.