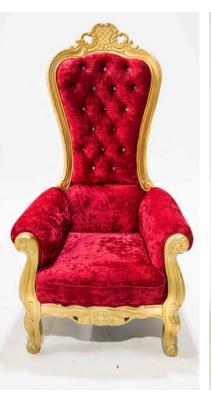

# **Emperor Throne**

(Minimum 1 week hire)

This luxurious throne is built with a sturdy wood construction and has an impeccable velour upholstered red and gold finish.

Please note this large throne can only fit through commercial or double doors.

Surcharge may apply for this throne

Seats up to 2 Adults + 1 Child Height: 1.62m | Width: 1.30m | Depth: 0.84m