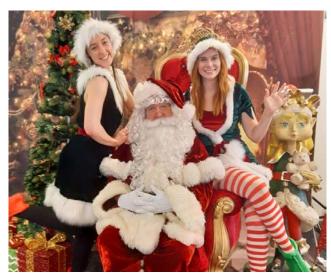

#### The Real Elf

We have friendly, spritely Christmas Elves to bring the magic of Christmas to your event.

Hire a Real Elf on their own or as part of Santa's Entourage to mix, mingle and jingle with adults and children.

They can entertain, assist with queues, gifts or photos, act as a confidence booster for kids a bit frightened of Santa, or basically anything you require (within reason).

Our Elves are often professional Actresses, Dancers or Models. They all love working with kids and all, of course, have their WWC.