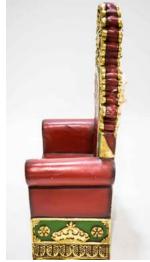

# **Emperor Throne**

(Minimum 1 week hire)

This luxurious throne is built with a sturdy wood construction and has an impeccable velour upholstered red and gold finish.

Please note this large throne can only fit through commercial or double doors.

Surcharge may apply for this throne

Seats up to 2 Adults + 1 Child Height: 1.62m | Width: 1.30m | Depth: 0.84m