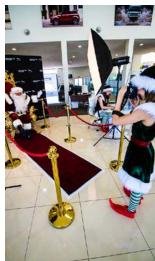

## The Real Photographer Elf

Our wonderful photographer Elves know how to work the crowd and spread smiles wherever they go.

They are often trained performers too and will come in full Elf Costume and bubbly character.

They each provide and use professional photography equipment and will provide you with your edited photos on Email or USB after the event. You could collect email addresses (or one of our Elves could) and then you could distribute the images to your guests post-event, or you could upload them to your Social Media page and have the customers follow your page/s in order for them to view and retrieve them.

# Carpets & Bollards

## **Bollards**

These professional Red & Gold Bollards can create and maintain a magical haven for the Santa experience. They match our props brilliantly too!

Standard set comes with 6x Posts and 5x Ropes

# Red Carpet

Our premium Red Carpet is thick, lush and a must-have when meeting the prestigious Real Santa!

Sizes:

0.80m Wide x 4m Long 1m Wide x 8m Long