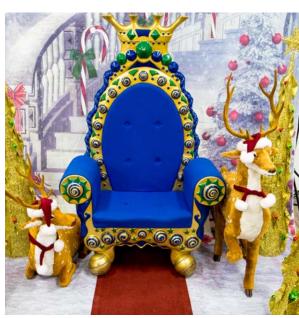

## **Basic Emperor Throne**

# **Emperor Throne**

(Minimum 1 week hire)

This luxurious throne is built with a sturdy wood construction and has an impeccable velour upholstered red and gold finish.

Please note this large throne can only fit through commercial or double doors.