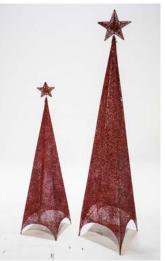

## **Christmas Tree**

These custom designed, professionally styled, artificial Christmas trees are available for hire. Each come fully decorated with under-tree Gift Props.

Colour: Artificial green with Red & Gold decor

Size: 1.8m (6ft)

For more information please visit www.therealsanta.com.au/services/xmas-tree/

And for booking inquiries, please visit www.therealsanta.com.au/contact/