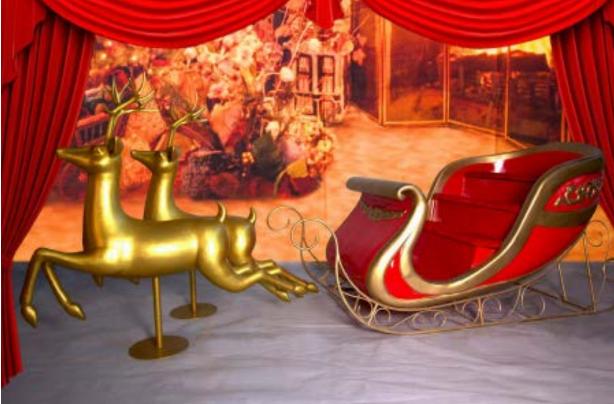

# Sleighs

## Sleigh (Family-size)

This ultra-impressive Fibreglass and Steel constructed Life-like Sleigh is upholstered with Red Velvet Cushions and is beautifully painted in Red & Gold.

As it seats up to 6 Adults it is quite large (the size of a small car) so does not fit through standard doorways, only commercial double doors, or for any foyer or outdoor venue it is ideal.

This is our most spectacular item and is the ultimate way to impress your guests, especially with the optional life-size Reindeer to accompany it!

Seats up to 6 Adults or 8 Children Height: 1.47m | Width: 1.35m | Depth: 2.6m

# Life-size Reindeer Props

(Best matched with Life-size Sleigh).

Fibreglass construction with steel supports.