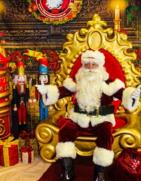

#### The Real Santa

The Real Santa is kind, hilarious, chivalrous and is ready for anything!

He wears a genuine, plush, custom-made velvet suit, snowy white beard, big sturdy boots, enormous leather belt, spectacles, a sack for presents and a big belly full of cookies and milk.

Our Santas are professionally trained and experienced performers and pass our strict screening process in addition to having their Working with Children Check, Blue Card or Teacher's Registration.

Book Santa with or without his lovely Elves and with or without his Throne or Props