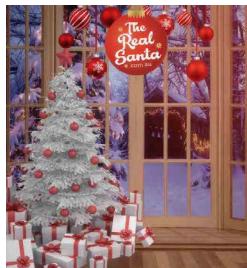

## **Christmas Tree**

These custom designed, professionally styled, artificial Christmas trees are available for hire. Each come fully decorated with under-tree Gift Props.

Colour: Artificial green with Red & Gold decor

Size: 1.8m (6ft)

For more information please visit www.therealsanta.com.au/services/xmas-tree/

And for booking inquiries, please visit www.therealsanta.com.au/contact/