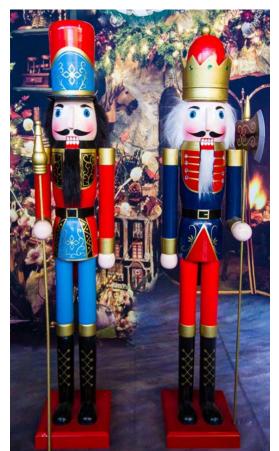

# Large Nutcrackers

Height: 1.78m Width: 0.32m Depth: 0.32m

## **Small Nutcrackers**

Height: approximately 1.5m