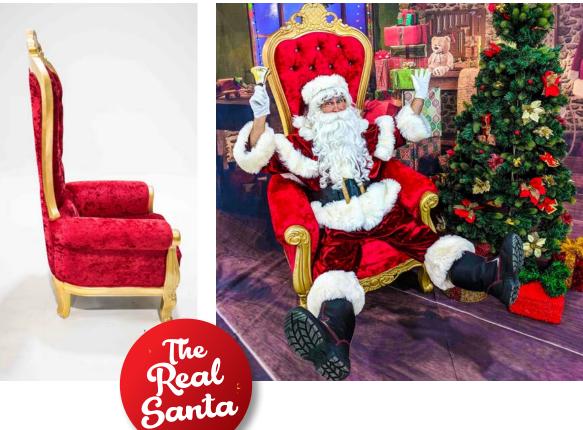

#### The Real Santa

The Real Santa is kind, hilarious, chivalrous and is ready for anything!

He wears a genuine, plush, custom-made velvet suit, snowy white beard, big sturdy boots, enormous leather belt, spectacles, a sack for presents and a big belly full of cookies and milk.

Our Santas are professionally trained and experienced performers and pass our strict screening process in addition to having their Working with Children Check, Blue Card or Teacher's Registration.

Book Santa with or without his lovely Elves and with or without his Throne or Props