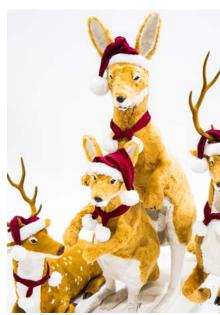

# Life-Like Reindeer Props

Life-size, resin construction with faux fur exterior

# Life-Like Kangaroo Props

Life-size Mother and teenage Joey - resin construction with faux fur exterior