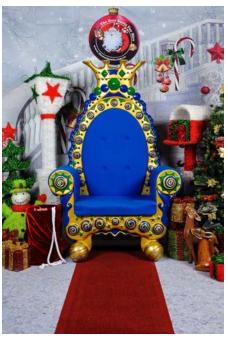

# Majestic Throne

This huge fibreglass throne is shiny gold with a red upholstered seat and backrest, majestically moulded for children to sit beside Santa. See further below for our options to customise this one with your company logo or Christmas greeting!

Seats 1 Adult + 2 Children or 2 Adults Height: 1.81m | Width: 1.19m | Depth: 0.86m

Surcharge may apply for this throne.