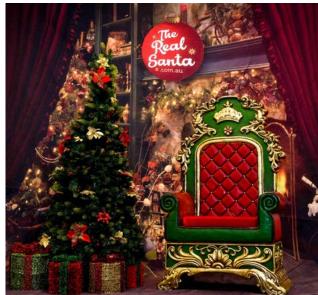

# Jolly Red Throne

This bright fabric upholstered red, green & gold painted fiberglass chair is lightweight and versatile and fits through standard doorways.

Seats 1 Adult + 2 Children or 2 Adults Height: 1.81m | Width: 1. 19m | Depth: 0.86m

## **Christmas Tree**

These custom designed, professionally styled, artificial Christmas trees are available for hire. Each come fully decorated with under-tree Gift Props.

Colour: Artificial green with Red & Gold decor