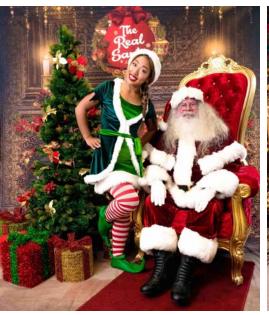

#### The Real Santa

The Real Santa is kind, hilarious, chivalrous and is ready for anything!

He wears a genuine, plush, custom-made velvet suit, snowy white beard, big sturdy boots, enormous leather belt, spectacles, a sack for presents and a big belly full of cookies and milk.

#### The Real Elf

We have friendly, spritely Christmas Elves to bring the magic of Christmas to your event.

Hire a Real Elf on their own or as part of Santa's Entourage to mix, mingle and jingle with adults and children.