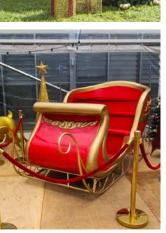

# Sleigh (Life-size) NEW

This beautiful sleigh is slightly more compact and versatile than it's older brother. It has very comfortable cushion seating and & reinforced floor and, unlike the large sleigh, it's available for short-term hire in your city.

Seats 2 adults or 1 adult & 2 children
Height 1.4m / Length 2.6m / Width 1.2m

For more information on our thrones please visit <a href="https://www.therealsanta.com.au/services/santas-throne-sleigh-sydney/">www.therealsanta.com.au/services/santas-throne-sleigh-sydney/</a>