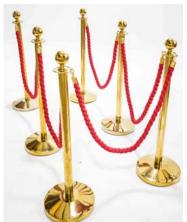

# Carpets & Bollards

## **Bollards**

These professional Red & Gold Bollards can create and maintain a magical haven for the Santa experience. They match our props brilliantly too!

Standard set comes with 6x Posts and 5x Ropes