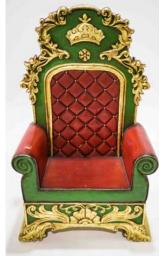

# Majestic Throne

This huge fibreglass throne is shiny gold with a red upholstered seat and backrest, majestically moulded for children to sit beside Santa. See further below for our options to customise this one with your company logo or Christmas greeting!

Seats 1 Adult + 2 Children or 2 Adults Height: 1.81m | Width: 1.19m | Depth: 0.86m

Surcharge may apply for this throne.