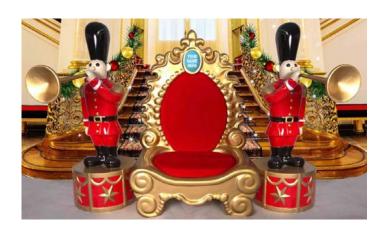

# **Basic Prop Packages**

Includes: Throne, Backdrop & Tree / Props

## **Basic Emperor Throne**