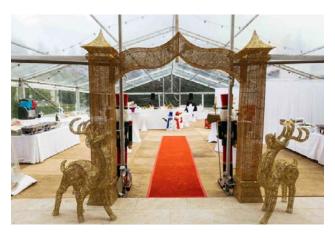

## Arch Way

This Giant Archway can act as a portal to Santa's Magical Land.

Its big, it's gold and it's regal.

Size: 4m wide x 2.5m tall