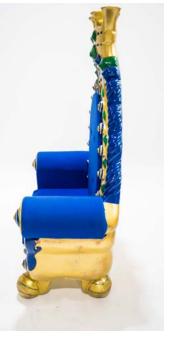

# **Emperor Throne**

(Minimum 1 week hire)

This luxurious throne is built with a sturdy wood construction and has an impeccable velour upholstered red and gold finish.

Please note this large throne can only fit through commercial or double doors.

Surcharge may apply for this throne

Seats up to 2 Adults + 1 Child Height: 1.62m | Width: 1.30m | Depth: 0.84m