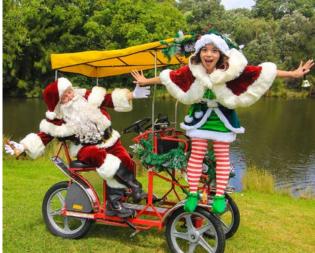

#### The Real Santa

The Real Santa is kind, hilarious, chivalrous and is ready for anything!

He wears a genuine, plush, custom-made velvet suit, snowy white beard, big sturdy boots, enormous leather belt, spectacles, a sack for presents and a big belly full of cookies and milk.

#### The Real Elf

We have friendly, spritely Christmas Elves to bring the magic of Christmas to your event.

Hire a Real Elf on their own or as part of Santa's Entourage to mix, mingle and jingle with adults and children.