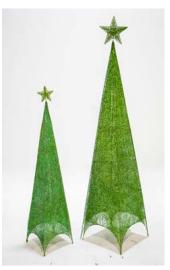

## **Christmas Tree**

These custom designed, professionally styled, artificial Christmas trees are available for hire. Each come fully decorated with under-tree Gift Props.

Colour: Artificial green with Red & Gold decor

Size: 1.8m (6ft)

For more information please visit www.therealsanta.com.au/services/xmas-tree/

And for booking inquiries, please visit www.therealsanta.com.au/contact/