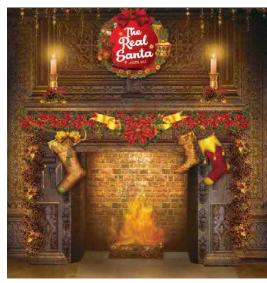

# Photo Backdrops

These divine backdrops are a non-negotiable if you need professional and classy photos. Our backdrops are so realistic people will be asking why you are lighting up your fireplace in the middle of Summer!

They are custom designed by us, made from canvas and come with a frame that we set up for you.

Note these are not so suitable for a windy location but we can manage to set them up in the outdoors if there's some sort of wind-break available.

See further below for options to customise the branding!