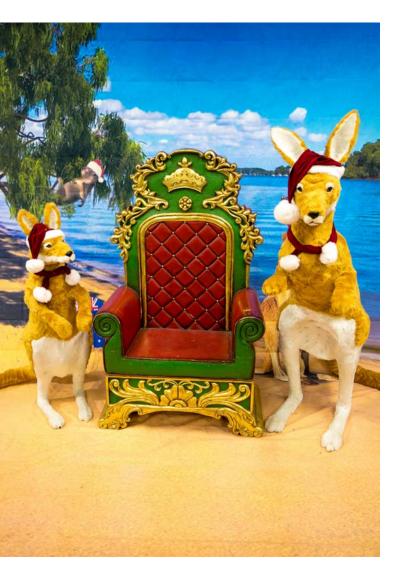

# Life-Like Kangaroo Props

Life-size Mother and teenage Joey - resin construction with faux fur exterior