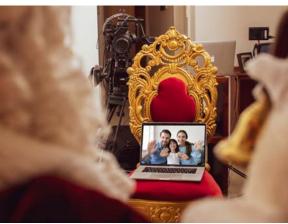

# The Real Virtual Santa Stream

• Live One-on-One Video Chat

Book in a time to have a Real Live chat with the 'actual-factual' Real Santa! It could be 1 person, it could be your family or workplace team. This could be a surprise gift for a special someone or group, or a planned spectacle at your Christmas event!

Video chats can be 1-10 minutes long depending on the content required.