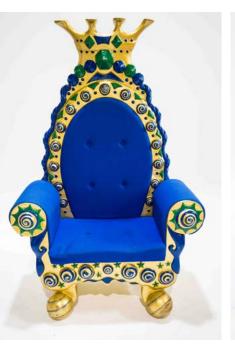

# Jolly Blue Throne

Seats 1 Adult + 2 Children or 2 Adults Height: 1.81m | Width: 1. 19m | Depth: 0.86m

Seats up to 2 Adults or 3 Children Height 1.39m / Width 1.36m / Depth 1.36m