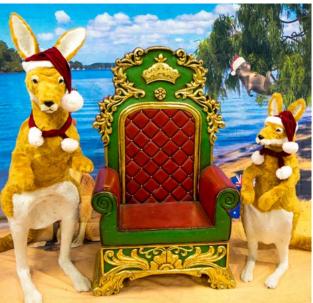

ote these are not so suitable for a windy location but we can manage to set them up in the outdoors if there's some sort of wind-break available.

See further below for options to customise the branding!



# **Photo Backdrops**

1. North Pole Palace



2. Fireplace Curtains



3. Fireplace Stockings



4. Ice Palace



5. White Christmas



nas 6. Aussie Summer



5. Santa's Workshop



# **Animal Props**

We offer a range of different animal props to suit your event, including:

# Life-size Reindeer Props

(Best matched with Life-size Sleigh).

Fibreglass construction with steel supports.





# Life-Like Reindeer Props

Life-size, resin construction with faux fur exterior







# Life-Like Kangaroo Props

Life-size Mother and teenage Joey - resin construction with faux fur exterior







# **Freestanding Props**

# Large Nutcrackers

Height: 1.78m Width: 0.32m Depth: 0.32m





## **Small Nutcrackers**

Height: approximately 1.5m





# Mailbox Now available in Red or Blue!

Write Santa a letter and post it with our Real Mailbox!

Fibreglass construction with functioning (lockable) door and latch to collect the mail.

Height: 1.64m | Width: 0.58m | Depth: 0.58m









## Mini Mailbox NEW

This compact alternative to the 'Mailbox' functions as a real letterbox with a lockable door to keep those precious Santa Letters safe and se-

Height 1m / Width 0.4m / Depth 0.4m





## Santa's Clock NEW

Booking a Santa to appear in your venue but want to build up the excitement before he arrives? Why not have this wonderful Clock to notify your guests what time he's due to arriv