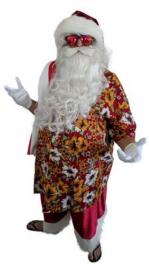

#### The Real Summer Santa

This Summer-loving Santa has Real swag with his custom Hawaiian shirt, Velvet shorts, Flip Flops, Beach Towel and cool shades - He's adopted our laidback and carefree Aussie attitude!

This service was introduced in 2018 and was a big hit. The tourists and locals alike loved the novelty of Summer Santa and, for once, he was appropriately dressed for our Christmas climate!

There are 3 styles to choose from:

Aussie Summer Beach Santa

Neat Casual Summer Santa

**CLICK TO WATCH VIDEO** 

For more information about Summer Santa please visit www.therealsanta.com.au/services/aussie-summersanta/

And for booking inquiries, please call us on 0400447747