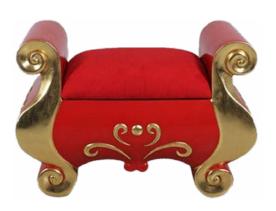

# Imperial Stool NEW

This stool is a fantastic accompaniment to any of our Red & Gold Thrones. It enables a second separate (contactless) seat for those perhaps somewhat intimidated by the big magical Man in Red!

Height 0.5m / Width 0.75m / Depth 0.4m