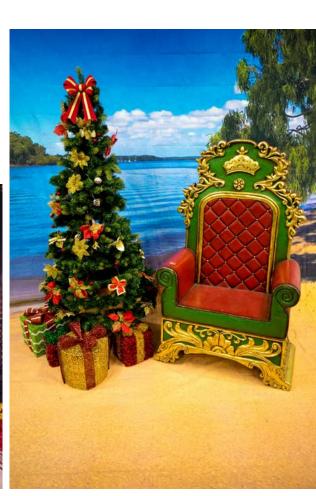

citement before he arrives? Why not have this wonderful Clock to notify your guests what time he's due to arrive (or return from feeding his reindeer!)

> Height 1.6m / Width 0.4m / Depth 0.3m



## Arch Way

This Giant Archway can act as a portal to Santa's Magical Land.

Its big, it's gold and it's regal.

Size: 4m wide x 2.5m tall





# **Candle Props**





# **Spires**







For more information please visit www.therealsanta.com.au/services/small-freestanding-props/

And for booking inquiries, please visit www.therealsanta.com.au/contact/



## **Christmas Tree**

These custom designed, professionally styled, artificial Christmas trees are available for hire. Each come fully decorated with under-tree Gift Props.

Colour: Artificial green with Red & Gold decor

Size: 1.8m (6ft)







For more information please visit www.therealsanta.com.au/services/xmas-tree/

And for booking inquiries, please visit www.therealsanta.com.au/contact/



# Carpets & Bollards

## **Bollards**

These professional Red & Gold Bollards can create and maintain a magical haven for the Santa experience. They match our props brilliantly too!

Standard set comes with 6x Posts and 5x Ropes







# Red Carpet

Our premium Red Carpet is thick, lush and a must-have when meeting the prestigious Real Santa!

Sizes:

0.80m Wide x 4m Long 1m Wide x 8m Long







#### **Customised Branding**

# Add a personal touch to your set by requesting Customised Throne and/or Backdrop Branding!

We can arrange the print and adherence of your branding to our Backdrop and/ or our Majestic Throne. You just supply yo