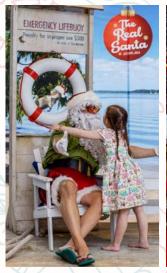

#### The Real Summer Santa

This Summer-loving Santa has Real swag with his custom Hawaiian shirt, Velvet shorts, Flip Flops, Beach Towel and cool shades - He's adopted our laidback and carefree Aussie attitude!

This service was introduced in 2018 and was a big hit. The tourists and locals alike loved the novelty of Summer Santa and, for once, he was appropriately dressed for our Christmas climate!

There are 3 styles to choose from:

Aussie Summer Beach Santa

Neat Casual Summer Santa

**CLICK TO WATCH VIDEO** 

For more information about Summer Santa please visit www.therealsanta.com.au/services/aussie-summersanta/

And for booking inquiries, please call us on 0400447747