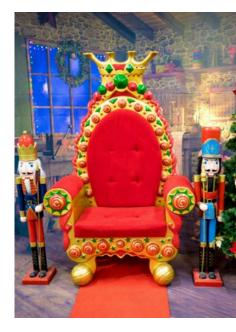

# Jolly Red Throne

This bright fabric upholstered red, green & gold painted fiberglass chair is lightweight and versatile and fits through standard doorways.

Seats 1 Adult + 2 Children or 2 Adults Height: 1.81m | Width: 1. 19m | Depth: 0.86m

# Large Nutcrackers

Height: 1.78m Width: 0.32m Depth: 0.32m

## **Small Nutcrackers**

Height: approximately 1.5m