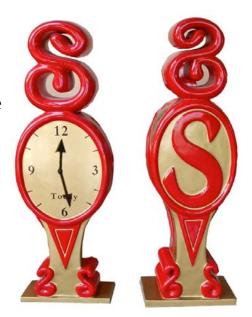

## Santa's Clock NEW

Booking a Santa to appear in your venue but want to build up the excitement before he arrives? Why not have this wonderful Clock to notify your guests what time he's due to arrive (or return from feeding his reindeer!)

> Height 1.6m / Width 0.4m / Depth 0.3m