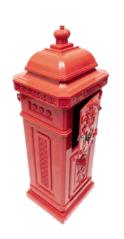

# Mailbox Now available in Red or Blue!

Write Santa a letter and post it with our Real Mailbox!

Fibreglass construction with functioning (lockable) door and latch to collect the mail.

Height: 1.64m | Width: 0.58m | Depth: 0.58m