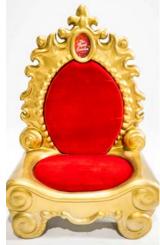

# Jolly Red Throne

This bright fabric upholstered red, green & gold painted fiberglass chair is lightweight and versatile and fits through standard doorways.

Seats 1 Adult + 2 Children or 2 Adults Height: 1.81m | Width: 1. 19m | Depth: 0.86m

# Jolly Blue Throne

Seats 1 Adult + 2 Children or 2 Adults Height: 1.81m | Width: 1. 19m | Depth: 0.86m

Seats up to 2 Adults or 3 Children Height 1.39m / Width 1.36m / Depth 1.36m