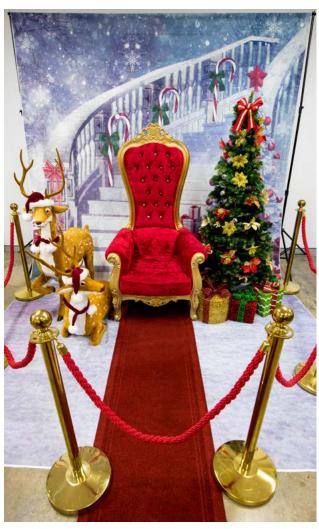

# **Basic Prop Packages**

Includes: Throne, Backdrop & Tree / Props

## **Basic Emperor Throne**