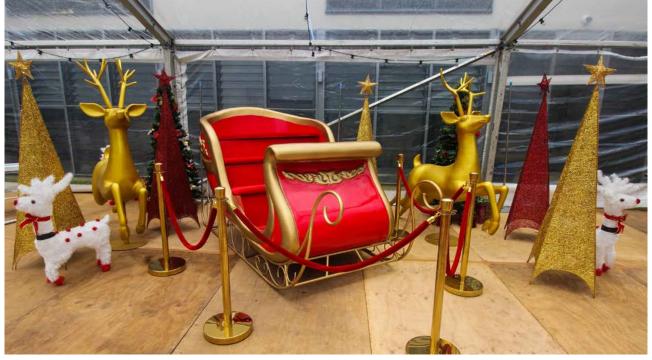

# Sleighs

## Sleigh (Family-size)

This ultra-impressive Fibreglass and Steel constructed Life-like Sleigh is upholstered with Red Velvet Cushions and is beautifully painted in Red & Gold.

As it seats up to 6 Adults it is quite large (the size of a small car) so does not fit through standard doorways, only commercial double doors, or for any foyer or outdoor venue it is ideal.

This is our most spectacular item and is the ultimate way to impress your guests, especially with the optional life-size Reindeer to accompany it!

Seats up to 6 Adults or 8 Children Height: 1.47m | Width: 1.35m | Depth: 2.6m

# Life-size Reindeer Props

(Best matched with Life-size Sleigh).

Fibreglass construction with steel supports.