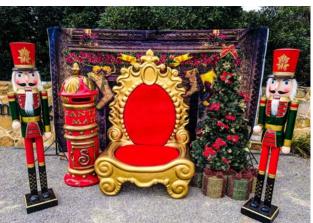

# Large Nutcrackers

Height: 1.78m Width: 0.32m Depth: 0.32m

## **Small Nutcrackers**

Height: approximately 1.5m

# Mailbox Now available in Red or Blue!

Write Santa a letter and post it with our Real Mailbox!

Fibreglass construction with functioning (lockable) door and latch to collect the mail.

Height: 1.64m | Width: 0.58m | Depth: 0.58m