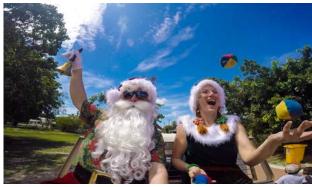

#### The Real Summer Santa

This Summer-loving Santa has Real swag with his custom Hawaiian shirt, Velvet shorts, Flip Flops, Beach Towel and cool shades - He's adopted our laidback and carefree Aussie attitude!

This service was introduced in 2018 and was a big hit. The tourists and locals alike loved the novelty of Summer Santa and, for once, he was appropriately dressed for our Christmas climate!

There are 3 styles to choose from:

Aussie Summer Beach Santa

Neat Casual Summer Santa

**CLICK TO WATCH VIDEO** 

For more information about Summer Santa please visit www.therealsanta.com.au/services/aussie-summersanta/

And for booking inquiries, please call us on 0400447747