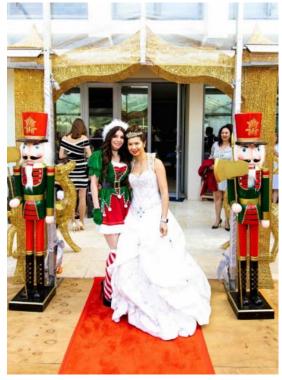

# Large Nutcrackers

Height: 1.78m Width: 0.32m Depth: 0.32m

## **Small Nutcrackers**

Height: approximately 1.5m