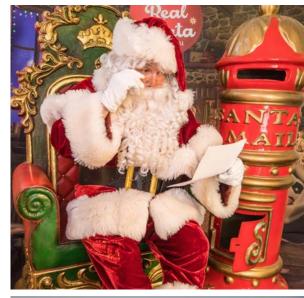

#### The Real Santa

The Real Santa is kind, hilarious, chivalrous and is ready for anything!

He wears a genuine, plush, custom-made velvet suit, snowy white beard, big sturdy boots, enormous leather belt, spectacles, a sack for presents and a big belly full of cookies and milk.

# Mailbox Now available in Red or Blue!

Write Santa a letter and post it with our Real Mailbox!

Fibreglass construction with functioning (lockable) door and latch to collect the mail.

Height: 1.64m | Width: 0.58m | Depth: 0.58m