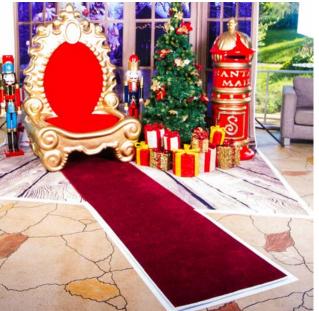

## **Christmas Tree**

These custom designed, professionally styled, artificial Christmas trees are available for hire. Each come fully decorated with under-tree Gift Props.

Colour: Artificial green with Red & Gold decor

Size: 1.8m (6ft)







For more information please visit www.therealsanta.com.au/services/xmas-tree/

And for booking inquiries, please visit www.therealsanta.com.au/contact/



# Carpets & Bollards

## **Bollards**

These professional Red & Gold Bollards can create and maintain a magical haven for the Santa experience. They match our props brilliantly too!

Standard set comes with 6x Posts and 5x Ropes







# Red Carpet

Our premium Red Carpet is thick, lush and a must-have when meeting the prestigious Real Santa!

Sizes:

0.80m Wide x 4m Long 1m Wide x 8m Long







#### **Customised Branding**

# Add a personal touch to your set by requesting Customised Throne and/or Backdrop Branding!

We can arrange the print and adherence of your branding to our Backdrop and/ or our Majestic Throne. You just supply your logo artwork and give us at least 2 weeks notice and we'll take care of the rest.

This simple addition will guarantee a professional and polished event atmosphere and all the photos and selfies that are taken will have your brand attached and shared between friends and family and across social media!!

# **Customised Backdrops**







## **Customised Throne**





#### The Real Virtual Santa

This Christmas, you can have Virtual Santa appearances at your homes, events or workplaces all around Australia and even in other Countries! Live Stre