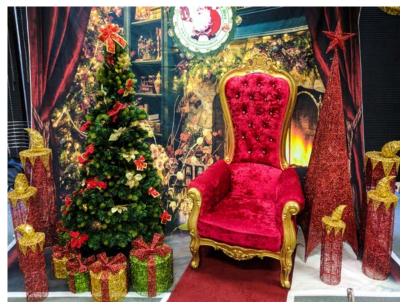

## **Thrones**

# Regal Throne

This is our most popular Throne with resin construction and velour upholstery. These are relatively lightweight and can fit through a standard doorway.

Seats 1 Adult (with 1-2 people on knee/s) Height: 1.65m | Width: 0.85m | Depth: 0.7m

# Photo Backdrops

These divine backdrops are a non-negotiable if you need professional and classy photos. Our backdrops are so realistic people will be asking why you are lighting up your fireplace in the middle of Summer!