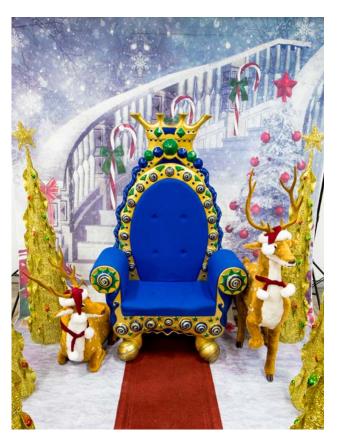

# **Deluxe Packages**

Includes: Throne, Backdrop, Tree/Props, Red Carpet, Bollards, Extra Props

## Deluxe White Xmas