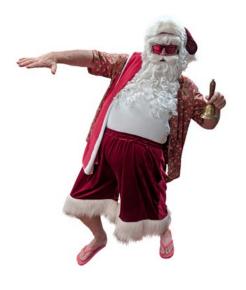

#### The Real Summer Santa

This Summer-loving Santa has Real swag with his custom Hawaiian shirt, Velvet shorts, Flip Flops, Beach Towel and cool shades - He's adopted our laidback and carefree Aussie attitude!

This service was introduced in 2018 and was a big hit. The tourists and locals alike loved the novelty of Summer Santa and, for once, he was appropriately dressed for our Christmas climate!

There are 3 styles to choose from:

Aussie Summer Beach Santa

Neat Casual Summer Santa

**CLICK TO WATCH VIDEO** 

For more information about Summer Santa please visit www.therealsanta.com.au/services/aussie-summersanta/

And for booking inquiries, please call us on 0400447747