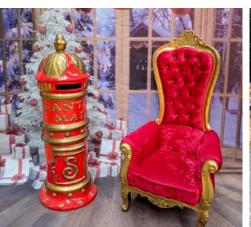

# Mailbox Now available in Red or Blue!

Write Santa a letter and post it with our Real Mailbox!

Fibreglass construction with functioning (lockable) door and latch to collect the mail.

Height: 1.64m | Width: 0.58m | Depth: 0.58m