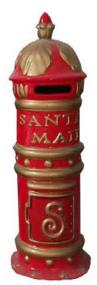

# Mailbox Now available in Red or Blue!

Write Santa a letter and post it with our Real Mailbox!

Fibreglass construction with functioning (lockable) door and latch to collect the mail.

Height: 1.64m | Width: 0.58m | Depth: 0.58m