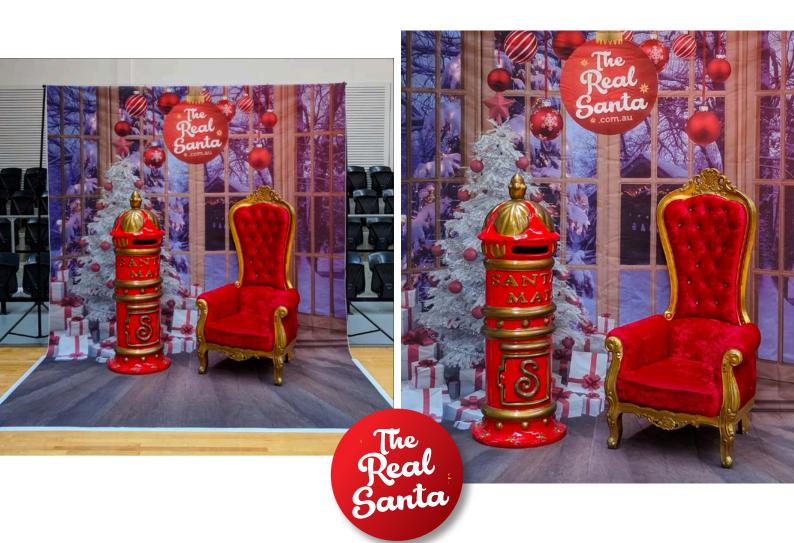

# Mailbox Now available in Red or Blue!

Write Santa a letter and post it with our Real Mailbox!

Fibreglass construction with functioning (lockable) door and latch to collect the mail.

Height: 1.64m | Width: 0.58m | Depth: 0.58m

# Photo Backdrops

These divine backdrops are a non-negotiable if you need professional and classy photos. Our backdrops are so realistic people will be asking why you are lighting up your fireplace in the middle of Summer!

They are custom designed by us, made from canvas and come with a frame that we set up for you.

Note these are not so suitable for a windy location but we can manage to set them up in the outdoors if there's some sort of wind-break available.

See further below for options to customise the branding!