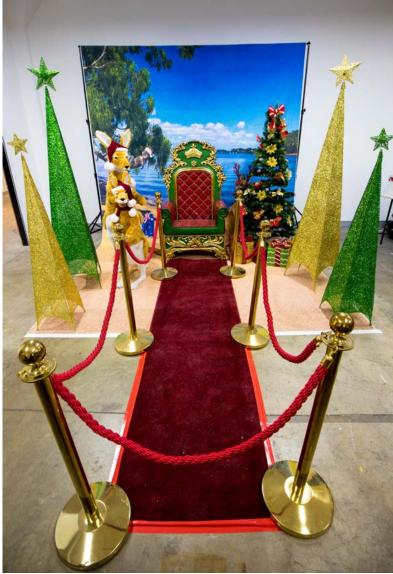

# **Basic Prop Packages**

Includes: Throne, Backdrop & Tree / Props

## **Basic Emperor Throne**

# **Deluxe Packages**

Includes: Throne, Backdrop, Tree/Props, Red Carpet, Bollards, Extra Props

## Deluxe Emperor Throne