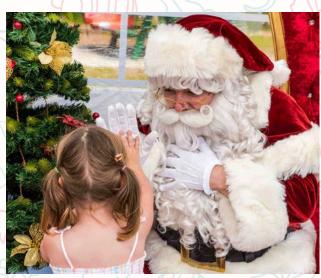

#### The Real Santa

The Real Santa is kind, hilarious, chivalrous and is ready for anything!

He wears a genuine, plush, custom-made velvet suit, snowy white beard, big sturdy boots, enormous leather belt, spectacles, a sack for presents and a big belly full of cookies and milk.

Our Santas are professionally trained and experienced performers and pass our strict screening process in addition to having their Working with Children Check, Blue Card or Teacher's Registration.

Book Santa with or without his lovely Elves and with or without his Throne or Props

#### P.S. - The Real Santa LOVES animals and is available for Pet photography!

For more information about our Santas please visit www.therealsanta.com.au/services/the-real-santa/

And for booking inquiries, please visit www.therealsanta.com.au/contact/