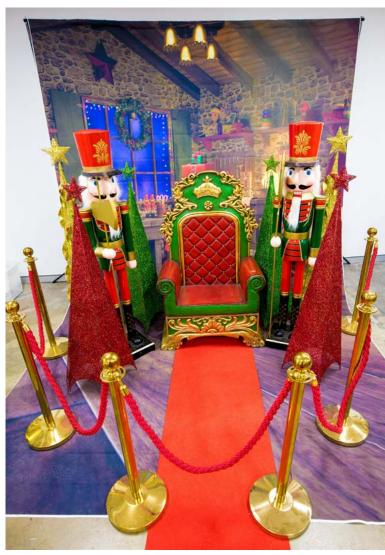

# Basic Santa's Workshop

# Large Nutcrackers

Height: 1.78m Width: 0.32m Depth: 0.32m

## **Small Nutcrackers**

Height: approximately 1.5m