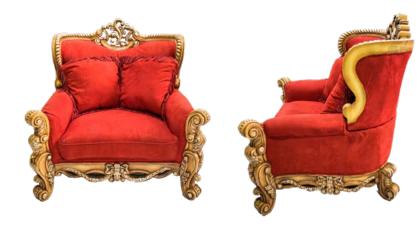

# Jolly Red Throne

This bright fabric upholstered red, green & gold painted fiberglass chair is lightweight and versatile and fits through standard doorways.

Seats 1 Adult + 2 Children or 2 Adults Height: 1.81m | Width: 1. 19m | Depth: 0.86m

# Jolly Blue Throne

Seats 1 Adult + 2 Children or 2 Adults Height: 1.81m | Width: 1. 19m | Depth: 0.86m

Seats up to 2 Adults or 3 Children Height 1.39m / Width 1.36m / Depth 1.36m