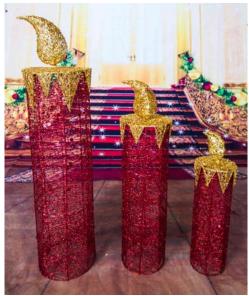

Fibreglass construction with functioning (lockable) door and latch to collect the mail.

Height: 1.64m | Width: 0.58m | Depth: 0.58m









## Mini Mailbox NEW

This compact alternative to the 'Mailbox' functions as a real letterbox with a lockable door to keep those precious Santa Letters safe and se-

Height 1m / Width 0.4m / Depth 0.4m





## Santa's Clock NEW

Booking a Santa to appear in your venue but want to build up the excitement before he arrives? Why not have this wonderful Clock to notify your guests what time he's due to arrive (or return from feeding his reindeer!)

> Height 1.6m / Width 0.4m / Depth 0.3m



## Arch Way

This Giant Archway can act as a portal to Santa's Magical Land.

Its big, it's gold and it's regal.

Size: 4m wide x 2.5m tall





# **Candle Props**





# **Spires**







For more information please visit www.therealsanta.com.au/services/small-freestanding-props/

And for booking inquiries, please visit www.therealsanta.com.au/contact/



## **Christmas Tree**

These custom designed, professionally styled, artificial Christmas trees are available for hire. Each come fully decorated with under-tree Gift Props.

Colour: Artificial green with Red & Gold decor

Size: 1.8m (6ft)







For more information please visit www.therealsanta.com.au/services/xmas-tree/

And for booking inquiries, please visit www.therealsanta.com.au/contact/



# Carpets & Bollards

## **Bollards**

These professional Red & Gold Bollards can create and maintain a magical haven for the Santa experience. They match our props brilliantly too!

Standard set comes with