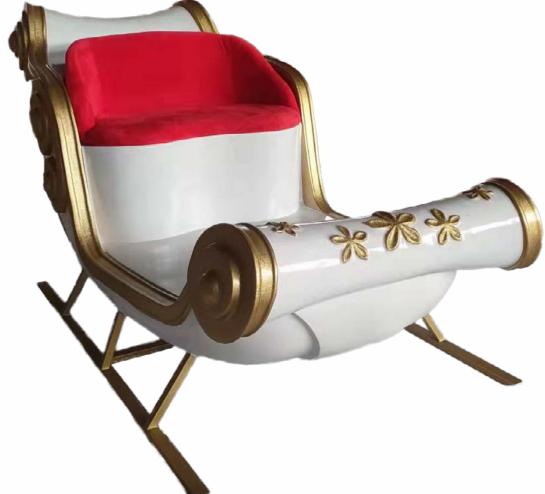

# Sleigh (Life-size) NEW

This beautiful sleigh is slightly more compact and versatile than it's older brother. It has very comfortable cushion seating and & reinforced floor and, unlike the large sleigh, it's available for short-term hire in your city.

Seats 2 adults or 1 adult & 2 children
Height 1.4m / Length 2.6m / Width 1.2m

For more information on our thrones please visit <a href="https://www.therealsanta.com.au/services/santas-throne-sleigh-sydney/">www.therealsanta.com.au/services/santas-throne-sleigh-sydney/</a>