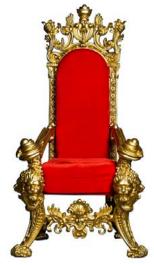

# Majestic Throne

This huge fibreglass throne is shiny gold with a red upholstered seat and backrest, majestically moulded for children to sit beside Santa. See further below for our options to customise this one with your company logo or Christmas greeting!

Seats 1 Adult + 2 Children or 2 Adults Height: 1.81m | Width: 1.19m | Depth: 0.86m

Surcharge may apply for this throne.