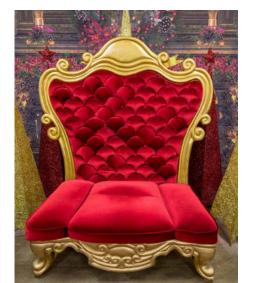

### **Grandiose Throne**

This luxurious throne is built from the finest teak wood, with glorious upholstery. Can only fit through commercial or double doors.

(Minimum 1 week hire)

Separates into 2 pieces for transportation.