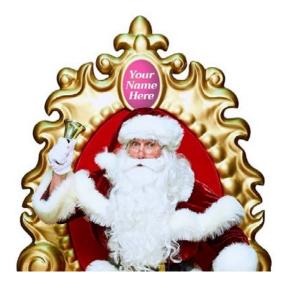

# Majestic Throne

This huge fibreglass throne is shiny gold with a red upholstered seat and backrest, majestically moulded for children to sit beside Santa. See further below for our options to customise this one with your company logo or Christmas greeting!

Seats 1 Adult + 2 Children or 2 Adults Height: 1.81m | Width: 1.19m | Depth: 0.86m

Surcharge may apply for this throne.