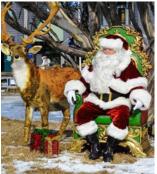

# **Animal Props**

We offer a range of different animal props to suit your event, including:

# Life-size Reindeer Props

(Best matched with Life-size Sleigh).

Fibreglass construction with steel supports.

# Life-Like Reindeer Props

Life-size, resin construction with faux fur exterior