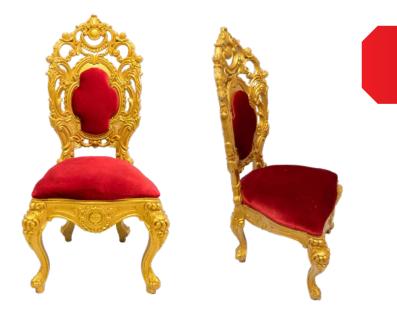

### **Royal Throne**

This ornate Royal Throne is one of our most loved thrones for Santa as well as other theatrical stage hires. It is made from solid resin and velour upholstered. It's very sturdy and therefore quite heavy but easily carried by 2 people and can fit through a standard doorway with a bit of manoeuvring.

Seats 1 adult (with 1-2 people on knee/s) Height: 1.9m | Width: 1.1m | Depth: 1.1m