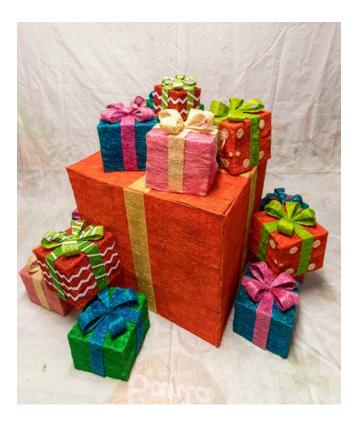

### **Gift Props**

### Giant Gift Prop NEW

This comically-sized gift prop can be used for decoration or even for an Elf to hide in and surprise people by bursting out from it!

Height 1.5m / Width 1m / Depth 1m

### Gift Stack NEW

This large, pre-constructed gift stack is a wonderful prop to include in your Christmas set -especially if there's a tree or sleigh around.

Height 1.5m / Width 1.4m / Depth 1.4m