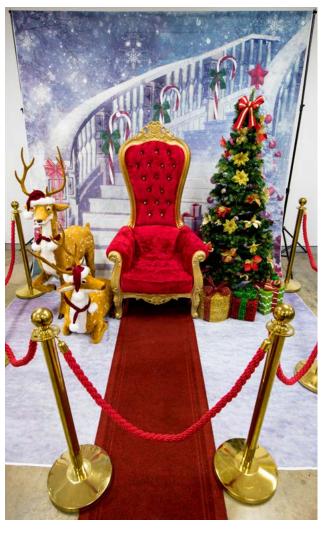

### **Regal Throne**

This is our most popular Throne with resin construction and velour upholstery. These are relatively lightweight and can fit through a standard doorway.

Seats 1 Adult (with 1-2 people on knee/s) Height: 1.65m | Width: 0.85m | Depth: 0.7m

### **Christmas Trees**

These custom designed, professionally styled, artificial Christmas trees are available for hire. Each come fully decorated with under-tree Gift Props.

Colour: Artificial green with Red & Gold decor

### **Red Carpet**

Our premium Red Carpet is thick, lush and a must-have when meeting the prestigious Real Santa!

Sizes:

0.80m Wide x 4m Long 1m Wide x 8m Long

### Bollards

These professional Red & Gold Bollards can create and maintain a magical haven for the Santa experience. They match our props brilliantly too!

Standard set comes with 6x Posts and 5x Ropes