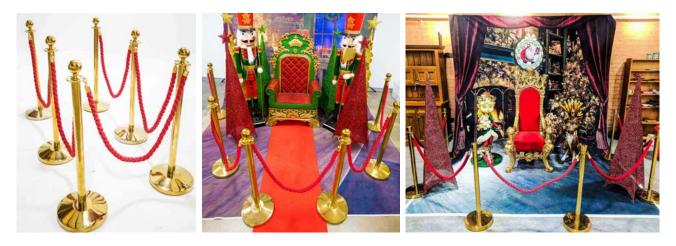

### Bollards

These professional Red & Gold Bollards can create and maintain a magical haven for the Santa experience. They match our props brilliantly too!

Standard set comes with 6x Posts and 5x Ropes

## Thrones

### **Regal Throne**

This is our most popular Throne with resin construction and velour upholstery. These are relatively lightweight and can fit through a standard doorway.

Seats 1 Adult (with 1-2 people on knee/s) Height: 1.65m | Width: 0.85m | Depth: 0.7m

### **Royal Throne**

This ornate Royal Throne is one of our most loved thrones for Santa as well as other theatrical stage hires. It is made from solid resin and velour upholstered. It's very sturdy and therefore quite heavy but easily carried by 2 people and can fit through a standard doorway with a bit of manoeuvring.

## **Majestic Throne**

This huge fibreglass throne is shiny gold with a red upholstered seat and backrest, majestically moulded for children to sit beside Santa. See further below for our options to customise this one with your company logo or Christmas greeting!

### Noble Throne

This throne is made from durable resin mixed with fibreglass and is easy to manoeuvre through standard doorways. It is smaller (and less intimidating) making it perfect for events with small children.

### Jolly Red Throne

This bright fabric upholstered red, green & gold painted fiberglass chair is lightweight and versatile and fits through standard doorways.

Seats 1 Adult + 2 Children or 2 Adults Height: 1.81m | Width: 1. 19m | Depth: 0.86m

### Candy Cane Throne NEW

This enormous chair is as solid and sturdy as they come. Made from fibreglass and beautifully upholstered. Due to it's size it can only fit through commercial or double doors.