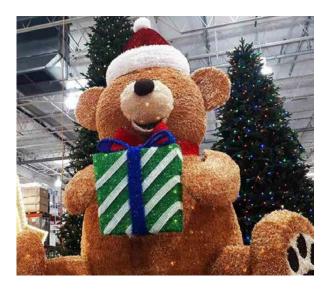

### Giant Teddy Bear NEW

Why not have this uber-impressive Giant Teddy set up in your commercial or large-scale event space. It is build tough, with a steel frame construction and a surprisingly soft and cuddly exterior.

#### (Minimum 1 week hire)

Height 2.1m / Width 1.7m / Depth 1.2m