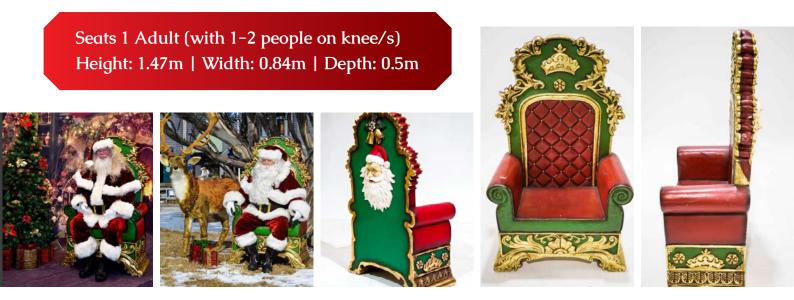

### **Regal Throne**

This is our most popular Throne with resin construction and velour upholstery. These are relatively lightweight and can fit through a standard doorway.

Seats 1 Adult (with 1-2 people on knee/s) Height: 1.65m | Width: 0.85m | Depth: 0.7m