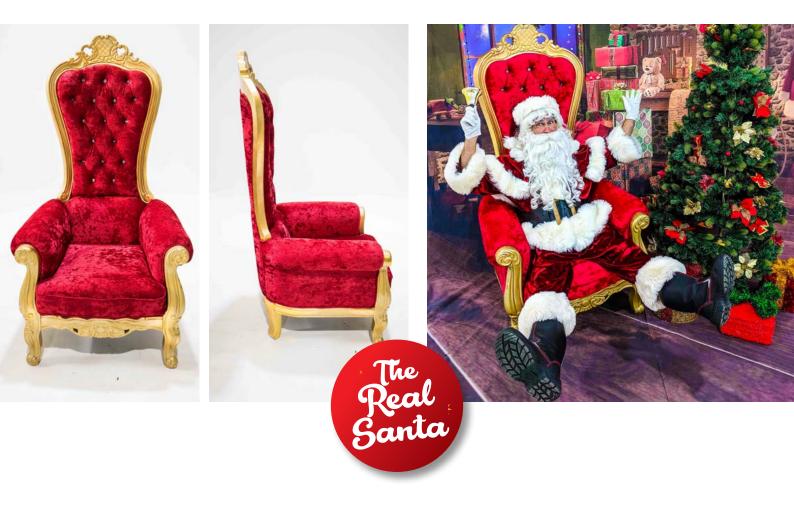

### The Real Santa

# The Real Santa is kind, hilarious, chivalrous and is ready for anything!

He wears a genuine, plush, custom-made velvet suit, snowy white beard, big sturdy boots, enormous leather belt, spectacles, a sack for presents and a big belly full of cookies and milk.

Our Santas are professionally trained and experienced performers and pass our strict screening process in addition to having their Working with Children Check, Blue Card or Teacher's Registration.

Book Santa with or without his lovely Elves and with or without his Throne or Props