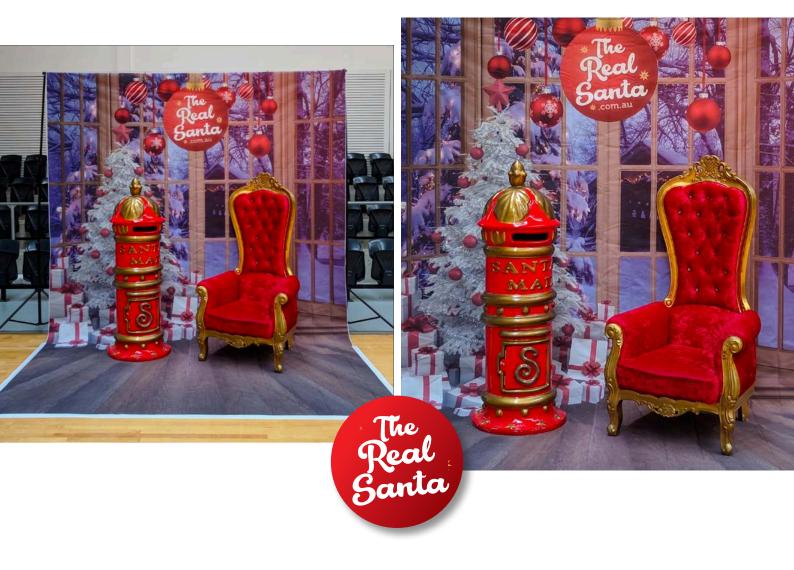

### Mailbox Now available in Red or Blue!

Write Santa a letter and post it with our Real Mailbox!

Fibreglass construction with functioning (lockable) door and latch to collect the mail.

Height: 1.64m | Width: 0.58m | Depth: 0.58m

## Thrones

### **Regal Throne**

This is our most popular Throne with resin construction and velour upholstery. These are relatively lightweight and can fit through a standard doorway.

Seats 1 Adult (with 1-2 people on knee/s) Height: 1.65m | Width: 0.85m | Depth: 0.7m

### **Royal Throne**

This ornate Royal Throne is one of our most loved thrones for Santa as well as other theatrical stage hires. It is made from solid resin and velour upholstered. It's very sturdy and therefore quite heavy but easily carried by 2 people and can fit through a standard doorway with a bit of manoeuvring.