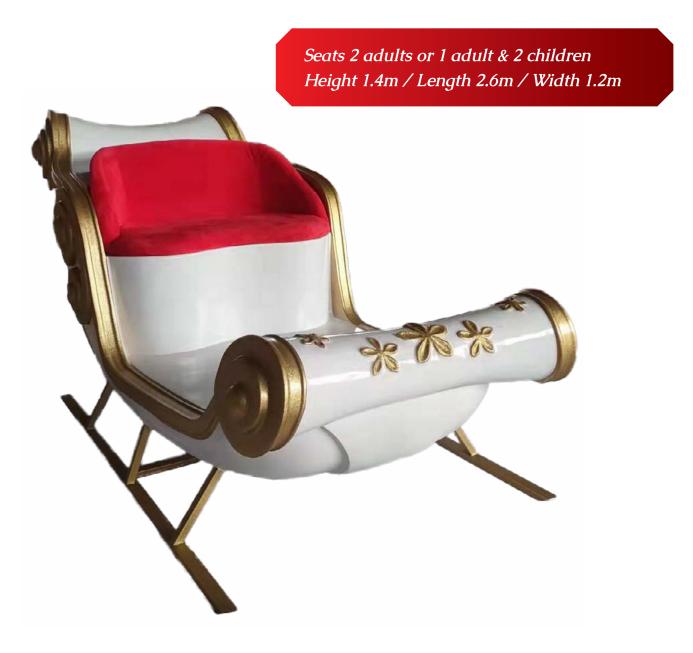

### Sleigh (Life-size) NEW

This beautiful sleigh is slightly more compact and versatile than it's older brother. It has very comfortable cushion seating and & reinforced floor and, unlike the large sleigh, it's available for short-term hire in your city.

For more information on our sleighs please visit www.therealsanta.com.au/services/santas-throne-sleigh-melbourne/

And for booking inquiries, please email us on bookings@therealsanta.com.au