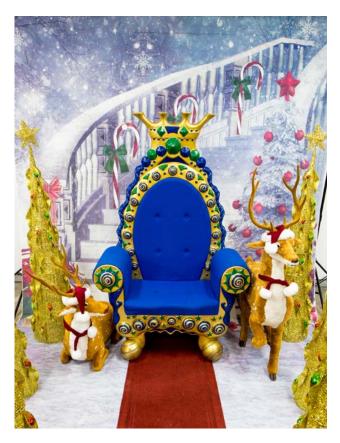

## **Majestic Throne**

This huge fibreglass throne is shiny gold with a red upholstered seat and backrest, majestically moulded for children to sit beside Santa. See further below for our options to customise this one with your company logo or Christmas greeting!

Seats 1 Adult + 2 Children or 2 Adults

## **Animal Props**

We offer a range of different Reindeer props to suit your event, including:

### Life-size Reindeer Props

(Best matched with Life-size Sleigh). Fibreglass construction with steel supports.

### Life-Like Reindeer Props

Life-size, resin construction with faux fur exterior