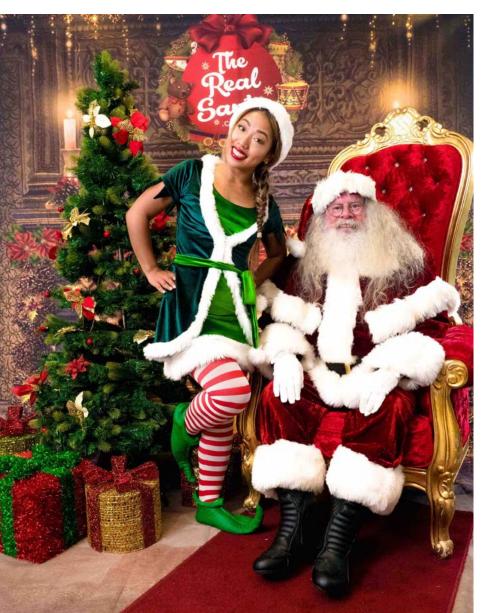

### The Real Santa

# The Real Santa is kind, hilarious, chivalrous and is ready for anything!

He wears a genuine, plush, custom-made velvet suit, snowy white beard, big sturdy boots, enormous leather belt, spectacles, a sack for presents and a big belly full of cookies and milk.

### The Real Elf

#### **CLICK TO WATCH VIDEO**

We have friendly, spritely Christmas Elves to bring the magic of Christmas to your event.

Hire a Real Elf on their own or as part of Santa's Entourage to mix, mingle and jingle with adults and children.