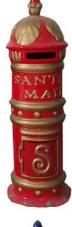

### Mailbox Now available in Red or Blue!

Write Santa a letter and post it with our Real Mailbox!

Fibreglass construction with functioning (lockable) door and latch to collect the mail.

Height: 1.64m | Width: 0.58m | Depth: 0.58m