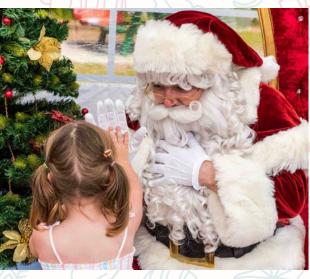

### The Real Santa

# The Real Santa is kind, hilarious, chivalrous and is ready for anything!

He wears a genuine, plush, custom-made velvet suit, snowy white beard, big sturdy boots, enormous leather belt, spectacles, a sack for presents and a big belly full of cookies and milk.

Our Santas are professionally trained and experienced performers and pass our strict screening process in addition to having their Working with Children Check, Blue Card or Teacher's Registration.

Book Santa with or without his lovely Elves and with or without his Throne or Props