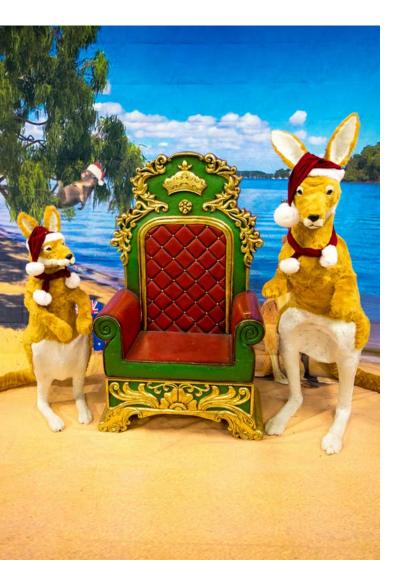

### Life-Like Kangaroo Props

Life-size Mother and teenage Joey - resin construction with faux fur exterior