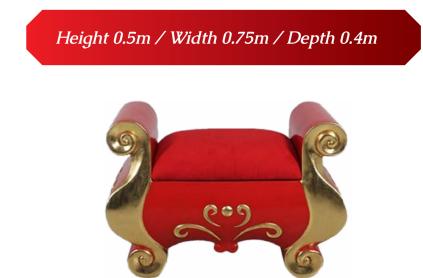

### Imperial Stool NEW

This stool is a fantastic accompaniment to any of our Red & Gold Thrones. It enables a second separate (contactless) seat for those perhaps somewhat intimidated by the big magical Man in Red!