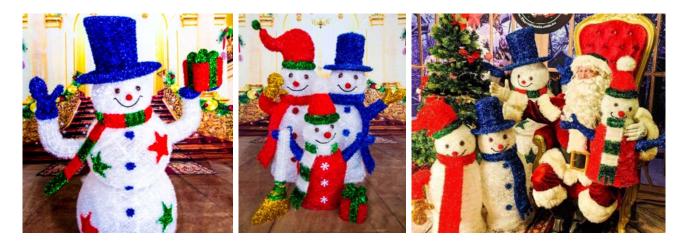

Letters safe and secure.

Height 1m / Width 0.4m / Depth 0.4m



### Santa's Clock NEW

Booking a Santa to appear in your venue but want to build up the excitement before he arrives? Why not have this wonderful Clock to notify your guests what time he's due to arrive (or return from feeding his reindeer!)



/ Height 1.6m / Width 0.4m Depth 0.3m

### Giant Teddy Bear NEW

Why not have this uber-impressive Giant Teddy set up in your commercial or large-scale event space. It is build tough, with a steel frame construction and a surprisingly soft and cuddly exterior.

#### (Minimum 1 week hire)



Height 2.1m / Width 1.7m / Depth 1.2m

### Arch Way

This Giant Archway can act as a portal to Santa's Magical Land.

Its big, it's gold and it's regal.



Size: 4m wide x 2.5m tall

#### Snowmen



### **Gift Props**



### Giant Gift Prop NEW

This comically-sized gift prop can be used for decoration or even for an Elf to hide in and surprise people by bursting out from it!



Height 1.5m / Width 1m / Depth 1m

### Gift Stack NEW

This large, pre-constructed gift stack is a wonderful prop to include in your Christmas set -especially if there's a tree or sleigh around.



Height 1.5m / Width 1.4m / Depth 1.4m



### **Candle Props**



**S**pires



For more information please visit <u>www.therealsanta.com.au/services/</u> <u>small-freestanding-props/</u>

And for booking inquiries, please visit www.therealsanta.com.au/contact/



### **Christmas Trees**

These custom designed, professionally styled, artificial Christmas trees are available for hire. Each come fully decorated with