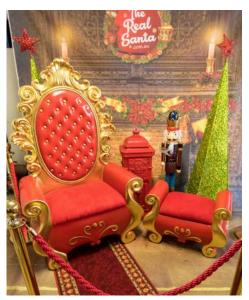

### Imperial Stool NEW

This stool is a fantastic accompaniment to any of our Red & Gold Thrones. It enables a second separate (contactless) seat for those perhaps somewhat intimidated by the big magical Man in Red!