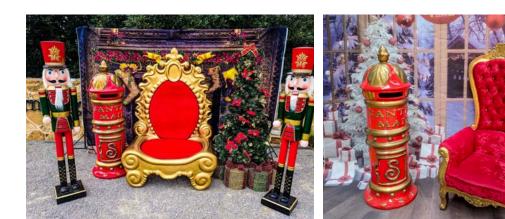

### Large Nutcrackers

Height: 1.78m Width: 0.32m Depth: 0.32m

### **Small Nutcrackers**

Height: approximately 1.5m

### **Toy Soldiers**

These life-size Fibreglass Toy Soldiers are beautifully made and look super impressive along size Santa's Majestic Throne or Sleigh!

### Mailbox Now available in Red or Blue!

Write Santa a letter and post it with our Real Mailbox!

Fibreglass construction with functioning (lockable) door and latch to collect the mail.

Height: 1.64m | Width: 0.58m | Depth: 0.58m