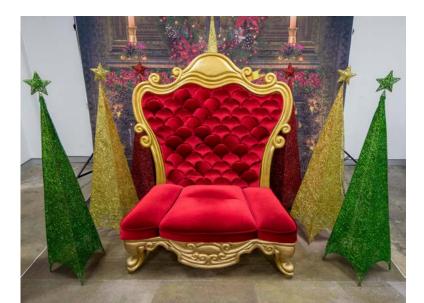

## **Majestic Throne**

This huge fibreglass throne is shiny gold with a red upholstered seat and backrest, majestically moulded for children to sit beside Santa. See further below for our options to customise this one with your company logo or Christmas greeting!

Seats 1 Adult + 2 Children or 2 Adults