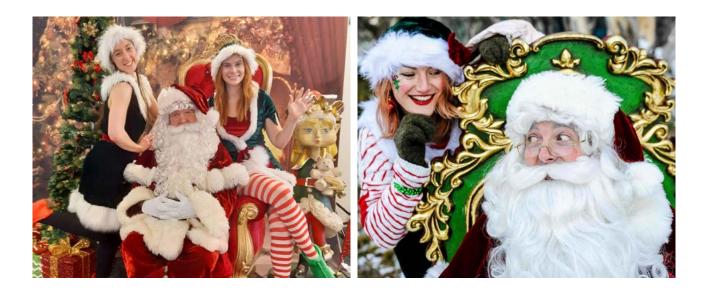

### The Real Elf

#### **CLICK TO WATCH VIDEO**

We have friendly, spritely Christmas Elves to bring the magic of Christmas to your event.

Hire a Real Elf on their own or as part of Santa's Entourage to mix, mingle and jingle with adults and children.

They can entertain, assist with queues, gifts or photos, act as a confidence booster for kids a bit frightened of Santa, or basically anything you require (within reason).

Our Elves are often professional Actresses, Dancers or Models. They all love working with kids and all, of course, have their WWC.

For more information about our Elves please visit www.therealsanta.com.au/services/the-real-elf/

And for booking inquiries, please email bookings@therealsanta.com.au