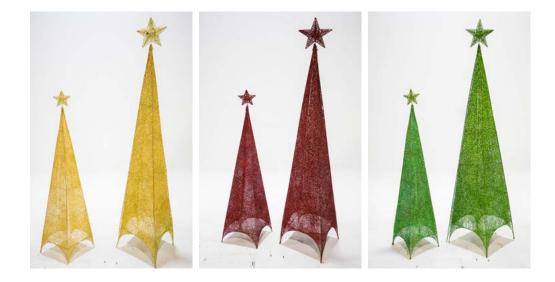

### **Christmas Trees**

These custom designed, professionally styled, artificial Christmas trees are available for hire. Each come fully decorated with under-tree Gift Props.

Colour: Artificial green with Red & Gold decor

### **Commercial Christmas Tree** NEW

Standing at a whopping 12 feet tall, this giant tree takes a time and TLC to install and decorate so is not really suitable for a single-day event unless it's a really special one.

It can come with under-tree gift props and possibly even a miniature train set choofing around it!

(Minimum 1 week hire)

Height 3.6m / Width 1.6m / Depth 1.6m

For more information please visit <u>www.therealsanta.com.au/services/xmas-tree/</u>