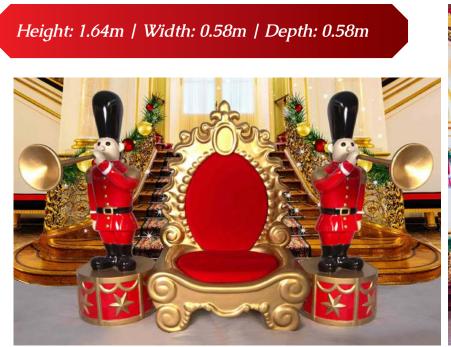

## **Majestic Throne**

This huge fibreglass throne is shiny gold with a red upholstered seat and backrest, majestically moulded for children to sit beside Santa. See further below for our options to customise this one with your company logo or Christmas greeting!

### **Toy Soldiers**

These life-size Fibreglass Toy Soldiers are beautifully made and look super impressive along size Santa's Majestic Throne or Sleigh!