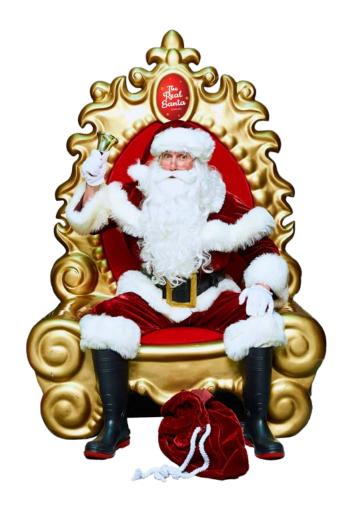

### The Real Santa

# The Real Santa is kind, hilarious, chivalrous and is ready for anything!

He wears a genuine, plush, custom-made velvet suit, snowy white beard, big sturdy boots, enormous leather belt, spectacles, a sack for presents and a big belly full of cookies and milk.

Our Santas are professionally trained and experienced performers and pass our strict screening process in addition to having their Working with Children Check, Blue Card or Teacher's Registration.

Book Santa with or without his lovely Elves and with or without his Throne or Props