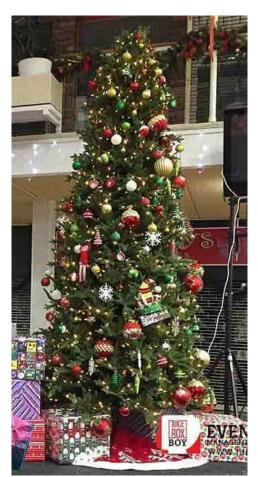

### **Christmas Trees**

These custom designed, professionally styled, artificial Christmas trees are available for hire. Each come fully decorated with under-tree Gift Props.

Colour: Artificial green with Red & Gold decor

### **Commercial Christmas Tree** NEW

Standing at a whopping 12 feet tall, this giant tree takes a time and TLC to install and decorate so is not really suitable for a single-day event unless it's a really special one.

It can come with under-tree gift props and possibly even a miniature train set choofing around it!

(Minimum 1 week hire)

Height 3.6m / Width 1.6m / Depth 1.6m

For more information please visit <u>www.therealsanta.com.au/services/xmas-tree/</u>