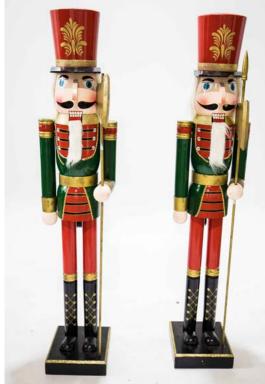

### Large Nutcrackers

Height: 1.78m Width: 0.32m Depth: 0.32m

### **Small Nutcrackers**

Height: approximately 1.5m

### **Toy Soldiers**

These life-size Fibreglass Toy Soldiers are beautifully made and look super impressive along size Santa's Majestic Throne or Sleigh!