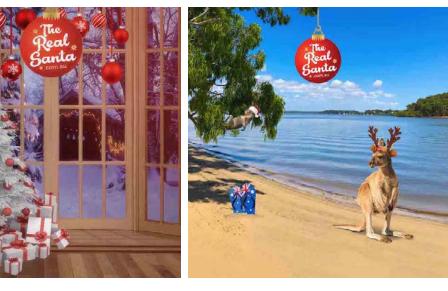

es. It enables a second separate (contactless) seat for those perhaps somewhat intimidated by the big magical Man in Red!





### **Photo Backdrops**

These divine backdrops are a non-negotiable if you need professional and classy photos. Our backdrops are so realistic people will be asking why you are lighting up your fireplace in the middle of Summer!

They are custom designed by us, made from canvas and come with a frame that we set up for you.

Note these are not so suitable for a windy location but we can manage to set them up in the outdoors if there's some sort of wind-break available.

See further below for options to customise the branding!



### **Photo Backdrops**

#### 1. North Pole Palace



4. Ice Palace



2. Fireplace Curtains



5. White Christmas





6. Aussie Summer



5. Santa's Workshop



## **Animal Props**

We offer a range of different Reindeer props to suit your event, including:

### Life-size Reindeer Props

(Best matched with Life-size Sleigh). Fibreglass construction with steel supports.







### Life-Like Reindeer Props

Life-size, resin construction with faux fur exterior



### Life-Like Kangaroo Props

Life-size Mother and teenage Joey - resin construction with faux fur exterior



### **Freestanding Props**

### Large Nutcrackers

Height: 1.78m Width: 0.32m Depth: 0.32m





### **Small Nutcrackers**

Height: approximately 1.5m





### **Toy Soldiers**

These life-size Fibreglass Toy Soldiers are beautifully made and look super impressive along size Santa's Majestic Throne or Sleigh!





### Mailbox Now available in Red or Blue!

Wr