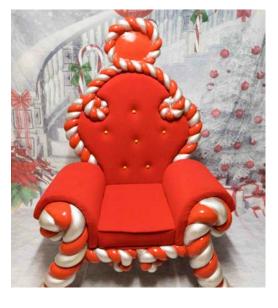

### Candy Cane Throne NEW

This enormous chair is as solid and sturdy as they come. Made from fibreglass and beautifully upholstered. Due to it's size it can only fit through commercial or double doors.

Seats up to 1 adult and 1 child Height 1.8m / Width 1.3m / Depth 1.1m

(Minimum 1 week hire)