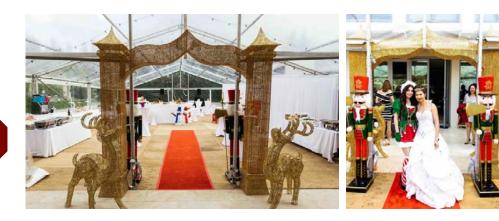

### Arch Way

This Giant Archway can act as a portal to Santa's Magical Land.

Its big, it's gold and it's regal.

Size: 4m wide x 2.5m tall

### **Toy Soldiers**

These life-size Fibreglass Toy Soldiers are beautifully made and look super impressive along size Santa's Majestic Throne or Sleigh!