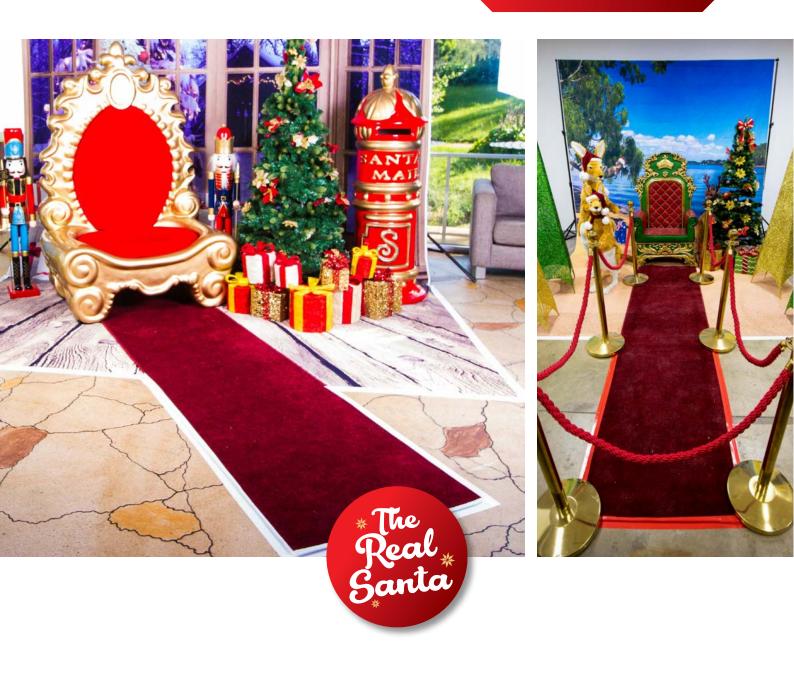

## **Basic Prop Packages**

Includes: Throne, Backdrop & Tree / Props

### **Deluxe Packages**

Includes: Throne, Backdrop, Tree/Props, Red Carpet, Bollards, Extra Props

## Thrones

### **Regal Throne**

This is our most popular Throne with resin construction and velour upholstery. These are relatively lightweight and can fit through a standard doorway.

Seats 1 Adult (with 1-2 people on knee/s) Height: 1.65m | Width: 0.85m | Depth: 0.7m

### **Royal Throne**

This ornate Royal Throne is one of our most loved thrones for Santa as well as other theatrical stage hires. It is made from solid resin and velour upholstered. It's very sturdy and therefore quite heavy but easily carried by 2 people and can fit through a standard doorway with a bit of manoeuvring.

## **Majestic Throne**

This huge fibreglass throne is shiny gold with a red upholstered seat and backrest, majestically moulded for children to sit beside Santa. See further below for our options to customise this one with your company logo or Christmas greeting!

## **Carpets & Fencing**

### **Red Carpet**

Our premium Red Carpet is thick, lush and a must-have when meeting the prestigious Real Santa!

Sizes:

0.80m Wide x 4m Long 1m Wide x 8m Long

### Bollards

These professional Red & Gold Bollards can create and maintain a magical haven for the Santa experience. They match our props brilliantly too!

Standard set comes with 6x Posts and 5x Ropes