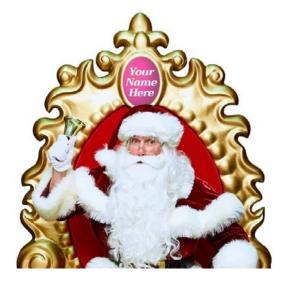

## **Majestic Throne**

This huge fibreglass throne is shiny gold with a red upholstered seat and backrest, majestically moulded for children to sit beside Santa. See further below for our options to customise this one with your company logo or Christmas greeting!

#### **Customised Branding**

# Add a personal touch to your set by requesting Customised Throne and/or Backdrop Branding!

We can arrange the print and adherence of your branding to our Backdrop and/ or our Majestic Throne. You just supply your logo artwork and give us at least 2 weeks notice and we'll take care of the rest.