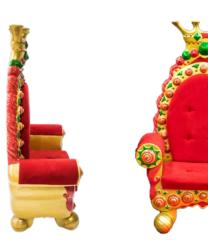

## **Majestic Throne**

This huge fibreglass throne is shiny gold with a red upholstered seat and backrest, majestically moulded for children to sit beside Santa. See further below for our options to customise this one with your company logo or Christmas greeting!