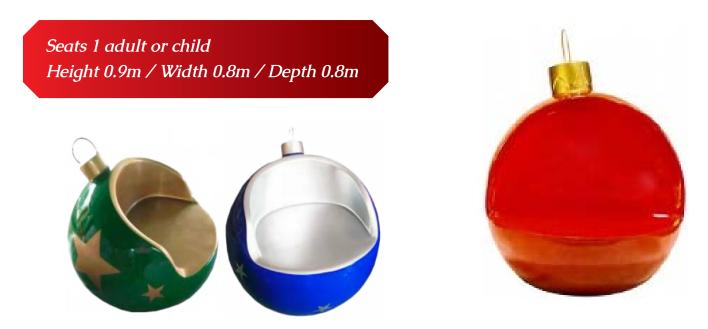

#### **Bauble Chair** NEW

These cute chairs can be used as part of your Santa grotto or added to your event as novelty seats. There are 2 available in your city.