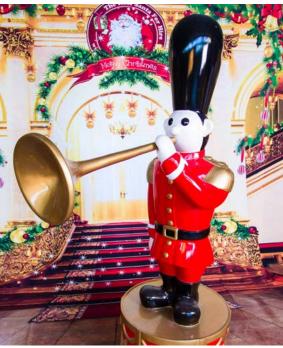

### **Toy Soldiers**

These life-size Fibreglass Toy Soldiers are beautifully made and look super impressive along size Santa's Majestic Throne or Sleigh!