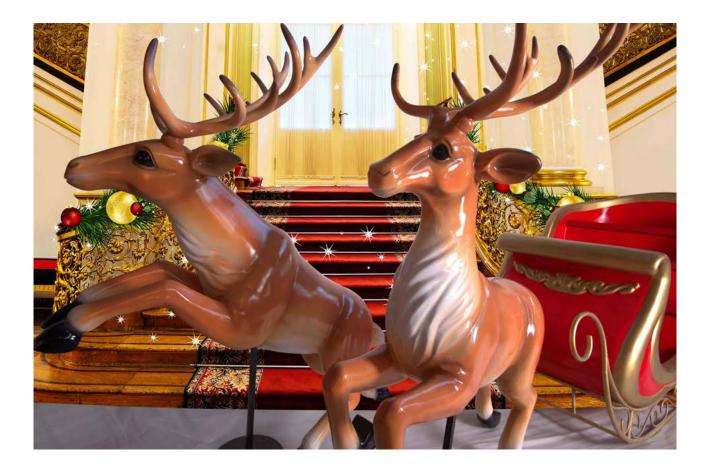

## **Animal Props**

We offer a range of different Reindeer props to suit your event, including:

### Life-size Reindeer Props

(Best matched with Life-size Sleigh). Fibreglass construction with steel supports.

### Life-Like Reindeer Props

Life-size, resin construction with faux fur exterior