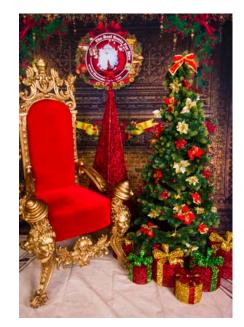

p can be used for decoration or even for an Elf to hide in and surprise people by bursting out from it!



Height 1.5m / Width 1m / Depth 1m

### Gift Stack NEW

This large, pre-constructed gift stack is a wonderful prop to include in your Christmas set -especially if there's a tree or sleigh around.



Height 1.5m / Width 1.4m / Depth 1.4m



### **Candle Props**



**S**pires



For more information please visit <u>www.therealsanta.com.au/services/</u> <u>small-freestanding-props/</u>

And for booking inquiries, please visit www.therealsanta.com.au/contact/



### **Christmas Trees**

These custom designed, professionally styled, artificial Christmas trees are available for hire. Each come fully decorated with under-tree Gift Props.

Colour: Artificial green with Red & Gold decor









### **Commercial Christmas Tree** NEW

Standing at a whopping 12 feet tall, this giant tree takes a time and TLC to install and decorate so is not really suitable for a single-day event unless it's a really special one.

It can come with under-tree gift props and possibly even a miniature train set choofing around it!

(Minimum 1 week hire)

Height 3.6m / Width 1.6m / Depth 1.6m





For more information please visit <u>www.therealsanta.com.au/services/xmas-tree/</u>

And for booking inquiries, please visit <u>www.therealsanta.com.au/contact/</u>





## **Carpets & Fencing**

### **Red Carpet**

Our premium Red Carpet is thick, lush and a must-have when meeting the prestigious Real Santa!

Sizes:

0.80m Wide x 4m Long 1m Wide x 8m Long



### Bollards

These professional Red & Gold Boll