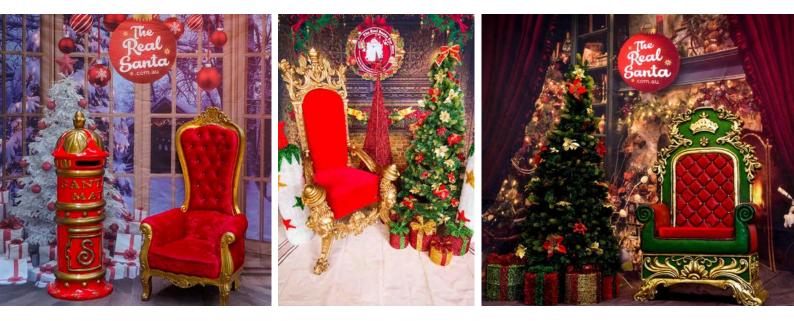

## Thrones

### **Regal Throne**

This is our most popular Throne with resin construction and velour upholstery. These are relatively lightweight and can fit through a standard doorway.

Seats 1 Adult (with 1-2 people on knee/s) Height: 1.65m | Width: 0.85m | Depth: 0.7m

### **Royal Throne**

This ornate Royal Throne is one of our most loved thrones for Santa as well as other theatrical stage hires. It is made from solid resin and velour upholstered. It's very sturdy and therefore quite heavy but easily carried by 2 people and can fit through a standard doorway with a bit of manoeuvring.

## **Majestic Throne**

This huge fibreglass throne is shiny gold with a red upholstered seat and backrest, majestically moulded for children to sit beside Santa. See further below for our options to customise this one with your company logo or Christmas greeting!

### Noble Throne

This throne is made from durable resin mixed with fibreglass and is easy to manoeuvre through standard doorways. It is smaller (and less intimidating) making it perfect for events with small children.

### Jolly Red Throne

This bright fabric upholstered red, green & gold painted fiberglass chair is lightweight and versatile and fits through standard doorways.

Seats 1 Adult + 2 Children or 2 Adults Height: 1.81m | Width: 1. 19m | Depth: 0.86m