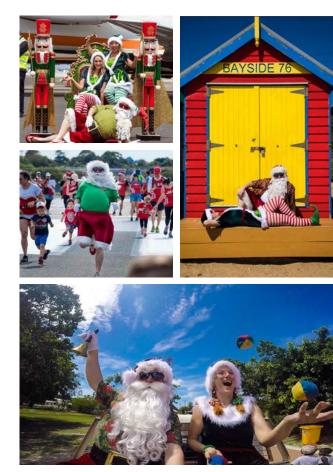

### **The Real Summer Santa**

This Summer-loving Santa has Real swag with his custom Hawaiian shirt, Velvet shorts, Flip Flops, Beach Towel and cool shades - He's adopted our laidback and carefree Aussie attitude!

This service was introduced in 2018 and was a big hit. The tourists and locals alike loved the novelty of Summer Santa and, for once, he was appropriately dressed for our Christmas climate!

#### There are 3 styles to choose from:

| Aussie Summer     | Laidback     | Neat Casual  |
|-------------------|--------------|--------------|
| Beach Santa       | Hippie Santa | Summer Santa |
| <image/> <image/> |              |              |