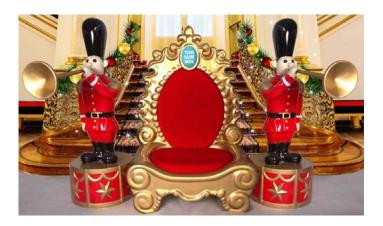

## **Majestic Throne**

This huge fibreglass throne is shiny gold with a red upholstered seat and backrest, majestically moulded for children to sit beside Santa. See further below for our options to customise this one with your company logo or Christmas greeting!

### **Toy Soldiers**

These life-size Fibreglass Toy Soldiers are beautifully made and look super impressive along size Santa's Majestic Throne or Sleigh!

#### **Customised Branding**

# Add a personal touch to your set by requesting Customised Throne and/or Backdrop Branding!

We can arrange the print and adherence of your branding to our Backdrop and/ or our Majestic Throne. You just supply your logo artwork and give us at least 2 weeks notice and we'll take care of the rest.