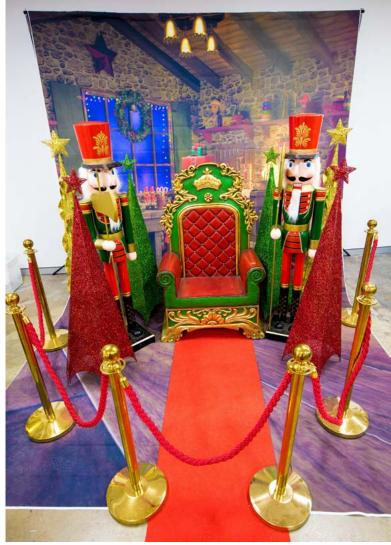

### Deluxe Santa's Workshop

### **Toy Soldiers**

These life-size Fibreglass Toy Soldiers are beautifully made and look super impressive along size Santa's Majestic Throne or Sleigh!

### **Red Carpet**

Our premium Red Carpet is thick, lush and a must-have when meeting the prestigious Real Santa!

Sizes:

0.80m Wide x 4m Long 1m Wide x 8m Long

### Bollards

These professional Red & Gold Bollards can create and maintain a magical haven for the Santa experience. They match our props brilliantly too!

Standard set comes with 6x Posts and 5x Ropes