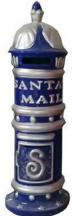

### Mailbox Now available in Red or Blue!

Write Santa a letter and post it with our Real Mailbox!

Fibreglass construction with functioning (lockable) door and latch to collect the mail.

Height: 1.64m | Width: 0.58m | Depth: 0.58m