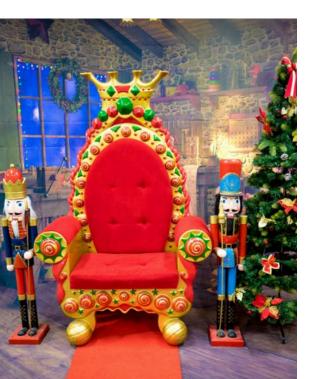

## **Majestic Throne**

This huge fibreglass throne is shiny gold with a red upholstered seat and backrest, majestically moulded for children to sit beside Santa. See further below for our options to customise this one with your company logo or Christmas greeting!