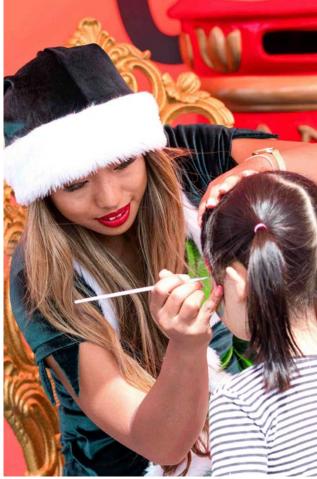

### The Real Face-painter Elf

Our face-painting Elves add a bright, colourful Christmas flare to any function.

These elves are fully costumed professional Make-up and Face-Painting Artists.

We only use high quality, non-toxic, professional standard paints and brushes and have a wide range of face designs to choose from.