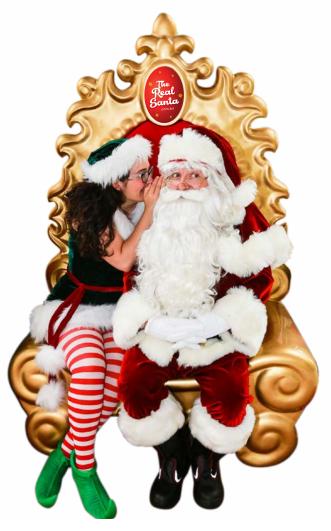

### The Real Santa

# The Real Santa is kind, hilarious, chivalrous and is ready for anything!

He wears a genuine, plush, custom-made velvet suit, snowy white beard, big sturdy boots, enormous leather belt, spectacles, a sack for presents and a big belly full of cookies and milk.

Our Santas are professionally trained and experienced performers and pass our strict screening process in addition to having their Working with Children Check, Blue Card or Teacher's Registration.

Book Santa with or without his lovely Elves and with or without his Throne or Props

### The Real Elf

#### **CLICK TO WATCH VIDEO**

We have friendly, spritely Christmas Elves to bring the magic of Christmas to your event.

Hire a Real Elf on their own or as part of Santa's Entourage to mix, mingle and jingle with adults and children.

They can entertain, assist with queues, gifts or photos, act as a confidence booster for kids a bit frightened of Santa, or basically anything you require (within reason).

Our Elves are often professional Actresses, Dancers or Models. They all love working with kids and all, of course, have their WWC.