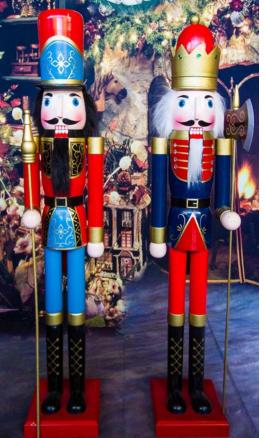

### Large Nutcrackers

Height: 1.78m Width: 0.32m Depth: 0.32m

### **Small Nutcrackers**

Height: approximately 1.5m

### **Toy Soldiers**

These life-size Fibreglass Toy Soldiers are beautifully made and look super impressive along size Santa's Majestic Throne or Sleigh!