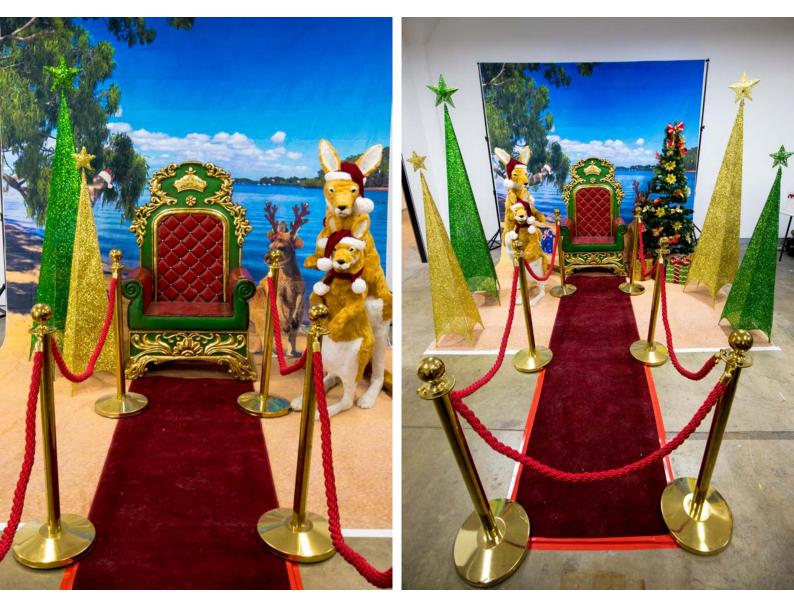

#### **Deluxe Aussie Summer**

### Life-Like Kangaroo Props

Life-size Mother and teenage Joey - resin construction with faux fur exterior

### **Christmas Trees**

These custom designed, professionally styled, artificial Christmas trees are available for hire. Each come fully decorated with under-tree Gift Props.

Colour: Artificial green with Red & Gold decor

### **Red Carpet**

Our premium Red Carpet is thick, lush and a must-have when meeting the prestigious Real Santa!

Sizes:

0.80m Wide x 4m Long 1m Wide x 8m Long

### Bollards

These professional Red & Gold Bollards can create and maintain a magical haven for the Santa experience. They match our props brilliantly too!

Standard set comes with 6x Posts and 5x Ropes