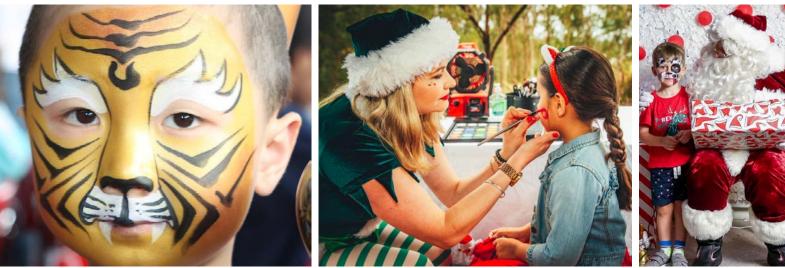

### The Real Elf

#### **CLICK TO WATCH VIDEO**

We have friendly, spritely Christmas Elves to bring the magic of Christmas to your event.

Hire a Real Elf on their own or as part of Santa's Entourage to mix, mingle and jingle with adults and children.

They can entertain, assist with queues, gifts or photos, act as a confidence booster for kids a bit frightened of Santa, or basically anything you require (within reason).

Our Elves are often professional Actresses, Dancers or Models. They all love working with kids and all, of course, have their WWC.

## The Real Photographer Elf

Our wonderful photographer Elves know how to work the crowd and spread smiles wherever they go.

They are often trained performers too and will come in full Elf Costume and bubbly character.

### The Real Face-painter Elf

Our face-painting Elves add a bright, colourful Christmas flare to any function.

These elves are fully costumed professional Make-up and Face-Painting Artists.

We only use high quality, non-toxic, professional standard paints and brushes and have a wide range of face designs to choose from.