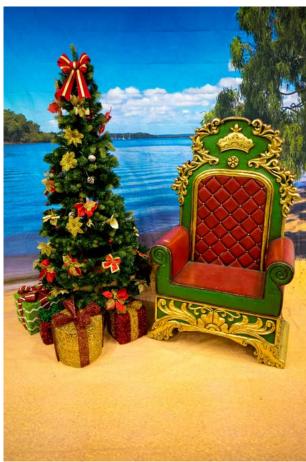

rop can be used for decoration or even for an Elf to hide in and surprise people by bursting out from it!



Height 1.5m / Width 1m / Depth 1m

### Gift Stack NEW

This large, pre-constructed gift stack is a wonderful prop to include in your Christmas set -especially if there's a tree or sleigh around.



Height 1.5m / Width 1.4m / Depth 1.4m



### **Candle Props**



**S**pires



For more information please visit <u>www.therealsanta.com.au/services/</u> <u>small-freestanding-props/</u>

And for booking inquiries, please visit www.therealsanta.com.au/contact/



### **Christmas Trees**

These custom designed, professionally styled, artificial Christmas trees are available for hire. Each come fully decorated with under-tree Gift Props.

Colour: Artificial green with Red & Gold decor









### **Commercial Christmas Tree** NEW

Standing at a whopping 12 feet tall, this giant tree takes a time and TLC to install and decorate so is not really suitable for a single-day event unless it's a really special one.

It can come with under-tree gift props and possibly even a miniature train set choofing around it!

(Minimum 1 week hire)

Height 3.6m / Width 1.6m / Depth 1.6m





For more information please visit <u>www.therealsanta.com.au/services/xmas-tree/</u>

And for booking inquiries, please visit <u>www.therealsanta.com.au/contact/</u>





## **Carpets & Fencing**

### **Red Carpet**

Our premium Red Carpet is thick, lush and a must-have when meeting the prestigious Real Santa!

Sizes:

0.80m Wide x 4m Long 1m Wide x 8m Long



### Bollards

These professional Red & Gold Bo