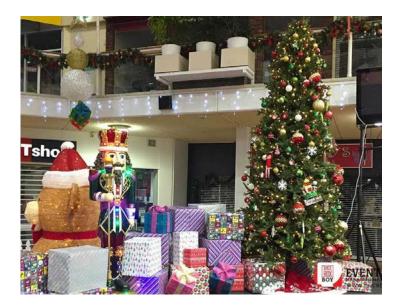

### **Christmas Trees**

These custom designed, professionally styled, artificial Christmas trees are available for hire. Each come fully decorated with under-tree Gift Props.

Colour: Artificial green with Red & Gold decor

### **Commercial Christmas Tree** NEW

Standing at a whopping 12 feet tall, this giant tree takes a time and TLC to install and decorate so is not really suitable for a single-day event unless it's a really special one.

It can come with under-tree gift props and possibly even a miniature train set choofing around it!

(Minimum 1 week hire)

Height 3.6m / Width 1.6m / Depth 1.6m

For more information please visit <u>www.therealsanta.com.au/services/xmas-tree/</u>