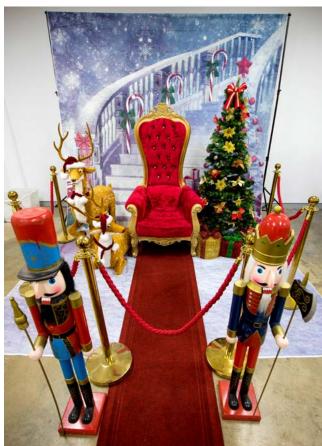

### **Deluxe Packages**

Includes: Throne, Backdrop, Tree/Props, Red Carpet, Bollards, Extra Props

## **Deluxe Packages**

#### Includes: Throne, Backdrop, Tree/Props, Red Carpet, Bollards, Extra Props

#### **Deluxe White Xmas**

#### **Deluxe Winter**

For more information on all our Props please visit <a href="http://www.therealsanta.com.au/melbourne/">www.therealsanta.com.au/melbourne/</a>

And for booking inquiries, please visit <u>www.therealsanta.com.au/contact/</u>