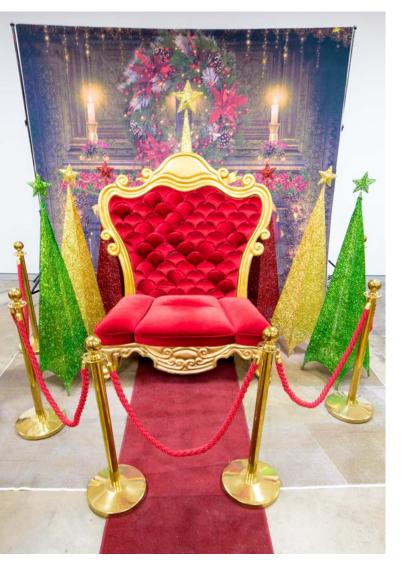

### **Deluxe Packages**

Includes: Throne, Backdrop, Tree/Props, Red Carpet, Bollards, Extra Props

#### Deluxe Emperor Throne

#### Includes: Throne, Backdrop, Tree/Props, Red Carpet, Bollards, Extra Props

### **Red Carpet**

Our premium Red Carpet is thick, lush and a must-have when meeting the prestigious Real Santa!

Sizes:

0.80m Wide x 4m Long 1m Wide x 8m Long

### Bollards

These professional Red & Gold Bollards can create and maintain a magical haven for the Santa experience. They match our props brilliantly too!

Standard set comes with 6x Posts and 5x Ropes