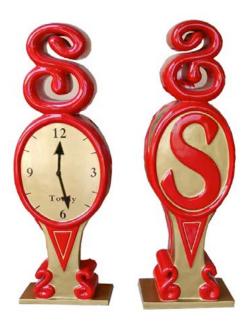

### Santa's Clock NEW

Booking a Santa to appear in your venue but want to build up the excitement before he arrives? Why not have this wonderful Clock to notify your guests what time he's due to arrive (or return from feeding his reindeer!)

/ Height 1.6m / Width 0.4m Depth 0.3m