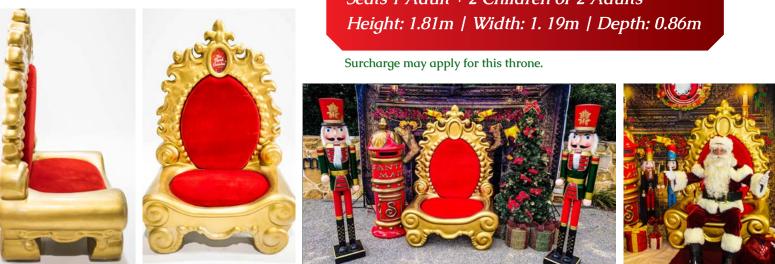

## **Majestic Throne**

This huge fibreglass throne is shiny gold with a red upholstered seat and backrest, majestically moulded for children to sit beside Santa. See further below for our options to customise this one with your company logo or Christmas greeting!

Seats 1 Adult + 2 Children or 2 Adults

### Jolly Red Throne

This bright fabric upholstered red, green & gold painted fiberglass chair is lightweight and versatile and fits through standard doorways.

Seats 1 Adult + 2 Children or 2 Adults Height: 1.81m | Width: 1. 19m | Depth: 0.86m