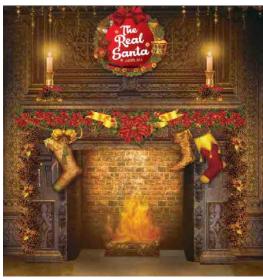

### **Photo Backdrops**

These divine backdrops are a non-negotiable if you need professional and classy photos. Our backdrops are so realistic people will be asking why you are lighting up your fireplace in the middle of Summer!

They are custom designed by us, made from canvas and come with a frame that we set up for you.

Note these are not so suitable for a windy location but we can manage to set them up in the outdoors if there's some sort of wind-break available.

See further below for options to customise the branding!