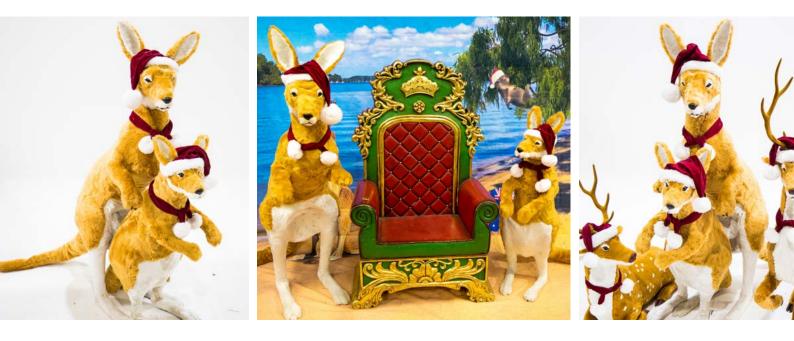

### Life-Like Kangaroo Props

Life-size Mother and teenage Joey - resin construction with faux fur exterior