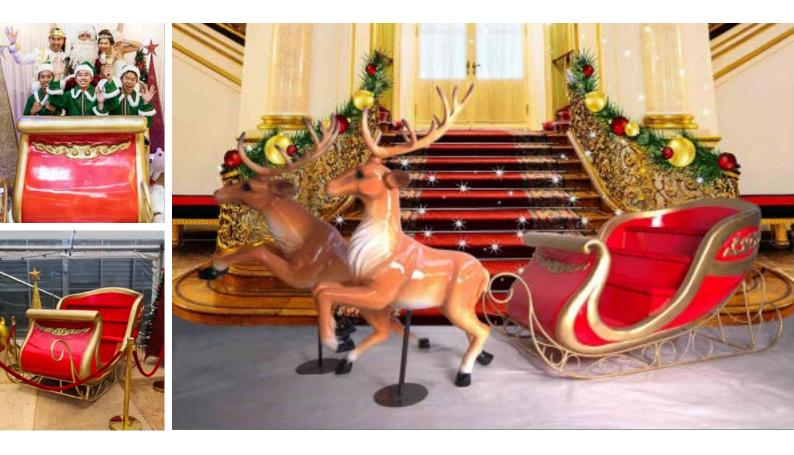

## Sleigh (Family-size)

This ultra-impressive Fibreglass and Steel constructed Life-like Sleigh is upholstered with Red Velvet Cushions and is beautifully painted in Red & Gold.

As it seats up to 6 Adults it is quite large (the size of a small car) so does not fit through standard doorways, only commercial double doors, or for any foyer or outdoor venue it is ideal.

This is our most spectacular item and is the ultimate way to impress your guests, especially with the optional life-size Reindeer to accompany it!

Seats up to 6 Adults or 8 Children Height: 1.47m | Width: 1.35m | Depth: 2.6m

### Life-size Reindeer Props

(Best matched with Life-size Sleigh). Fibreglass construction with steel supports.