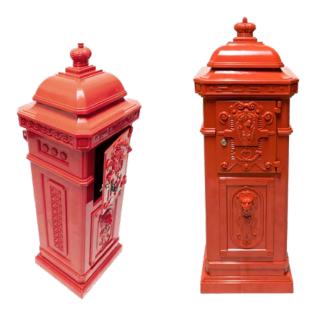

### Mailbox Now available in Red or Blue!

Write Santa a letter and post it with our Real Mailbox!

Fibreglass construction with functioning (lockable) door and latch to collect the mail.

Height: 1.64m | Width: 0.58m | Depth: 0.58m