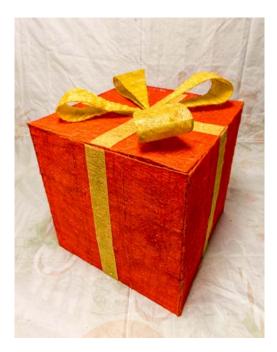

### Giant Gift Prop NEW

This comically-sized gift prop can be used for decoration or even for an Elf to hide in and surprise people by bursting out from it!

Height 1.5m / Width 1m / Depth 1m