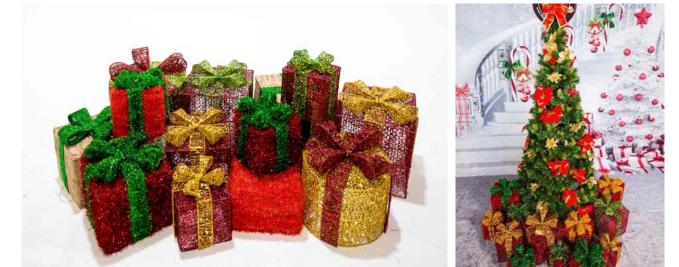

### **Gift Props**

### Gift Stack NEW

This large, pre-constructed gift stack is a wonderful prop to include in your Christmas set -especially if there's a tree or sleigh around.

Height 1.5m / Width 1.4m / Depth 1.4m

### **Christmas Trees**

These custom designed, professionally styled, artificial Christmas trees are available for hire. Each come fully decorated with under-tree Gift Props.

Colour: Artificial green with Red & Gold decor