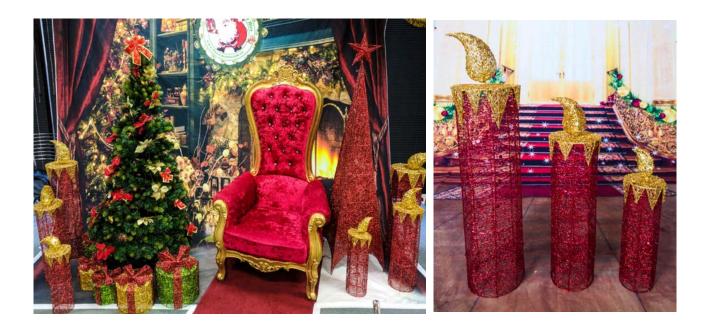

## **Basic Prop Packages**

Includes: Throne, Backdrop & Tree / Props

#### **Basic Emperor Throne**

### Bollards

These professional Red & Gold Bollards can create and maintain a magical haven for the Santa experience. They match our props brilliantly too!

Standard set comes with 6x Posts and 5x Ropes