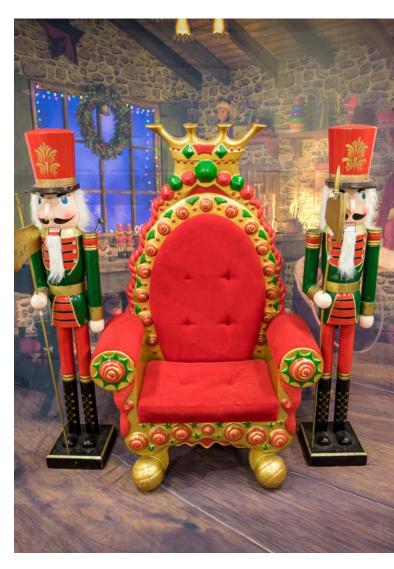

### Large Nutcrackers

Height: 1.78m Width: 0.32m Depth: 0.32m

### **Small Nutcrackers**

Height: approximately 1.5m

### **Toy Soldiers**

These life-size Fibreglass Toy Soldiers are beautifully made and look super impressive along size Santa's Majestic Throne or Sleigh!