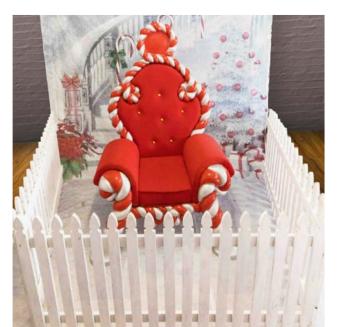

### Candy Cane Throne NEW

This enormous chair is as solid and sturdy as they come. Made from fibreglass and beautifully upholstered. Due to it's size it can only fit through commercial or double doors.

Seats up to 1 adult and 1 child Height 1.8m / Width 1.3m / Depth 1.1m

(Minimum 1 week hire)