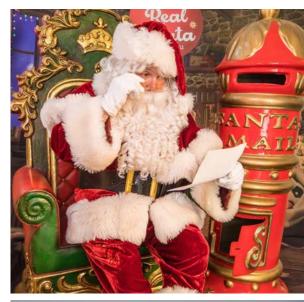

### The Real Santa

# The Real Santa is kind, hilarious, chivalrous and is ready for anything!

He wears a genuine, plush, custom-made velvet suit, snowy white beard, big sturdy boots, enormous leather belt, spectacles, a sack for presents and a big belly full of cookies and milk.

Our Santas are professionally trained and experienced performers and pass our strict screening process in addition to having their Working with Children Check, Blue Card or Teacher's Registration.

Book Santa with or without his lovely Elves and with or without his Throne or Props

#### P.S. - The Real Santa LOVES animals and is available for Pet photography!

For more information about our Santas please visit www.therealsanta.com.au/services/the-real-santa/

And for booking inquiries, please visit <u>www.therealsanta.com.au/contact/</u>