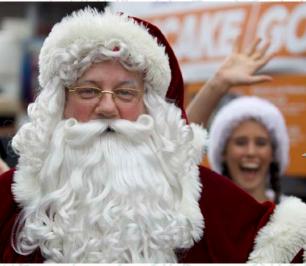

### The Real Santa

# The Real Santa is kind, hilarious, chivalrous and is ready for anything!

He wears a genuine, plush, custom-made velvet suit, snowy white beard, big sturdy boots, enormous leather belt, spectacles, a sack for presents and a big belly full of cookies and milk.

Our Santas are professionally trained and experienced performers and pass our strict screening process in addition to having their Working with Children Check, Blue Card or Teacher's Registration.

Book Santa with or without his lovely Elves and with or without his Throne or Props