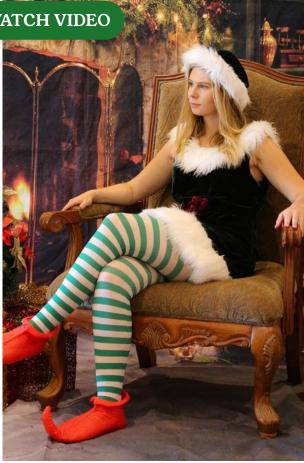

### The Real Elf

#### **CLICK TO WATCH VIDEO**

Ser men

We have friendly, spritely Christmas Elves to bring the magic of Christmas to your event.

Hire a Real Elf on their own or as part of Santa's Entourage to mix, mingle and jingle with adults and children.

They can entertain, assist with queues, gifts or photos, act as a confidence booster for kids a bit frightened of Santa, or basically anything you require (within reason).

Our Elves are often professional Actresses, Dancers or Models. They all love working with kids and all, of course, have their WWC.