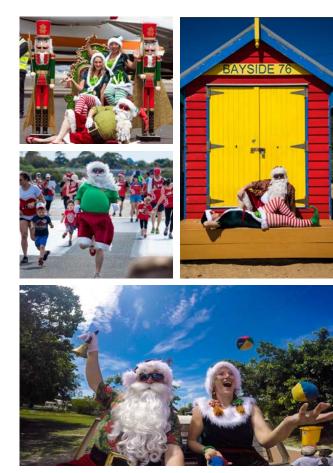

### **The Real Summer Santa**

This Summer-loving Santa has Real swag with his custom Hawaiian shirt, Velvet shorts, Flip Flops, Beach Towel and cool shades - He's adopted our laidback and carefree Aussie attitude!

This service was introduced in 2018 and was a big hit. The tourists and locals alike loved the novelty of Summer Santa and, for once, he was appropriately dressed for our Christmas climate!

#### There are 3 styles to choose from:

| Aussie Summer | Laidback     | Neat Casual  |
|---------------|--------------|--------------|
| Beach Santa   | Hippie Santa | Summer Santa |
|               |              |              |

For more information about Summer Santa please visit <u>www.therealsanta.com.au/services/aussie-summersanta/</u>

And for booking inquiries, please call us on 0400447747