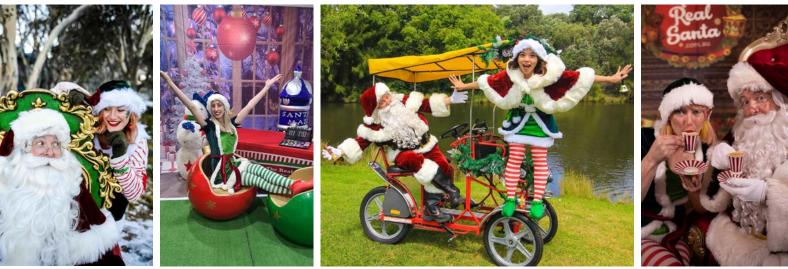

### The Real Santa

# The Real Santa is kind, hilarious, chivalrous and is ready for anything!

He wears a genuine, plush, custom-made velvet suit, snowy white beard, big sturdy boots, enormous leather belt, spectacles, a sack for presents and a big belly full of cookies and milk.

Our Santas are professionally trained and experienced performers and pass our strict screening process in addition to having their Working with Children Check, Blue Card or Teacher's Registration.

Book Santa with or without his lovely Elves and with or without his Throne or Props

### The Real Elf

#### **CLICK TO WATCH VIDEO**

Ser men

We have friendly, spritely Christmas Elves to bring the magic of Christmas to your event.

Hire a Real Elf on their own or as part of Santa's Entourage to mix, mingle and jingle with adults and children.

They can entertain, assist with queues, gifts or photos, act as a confidence booster for kids a bit frightened of Santa, or basically anything you require (within reason).

Our Elves are often professional Actresses, Dancers or Models. They all love working with kids and all, of course, have their WWC.