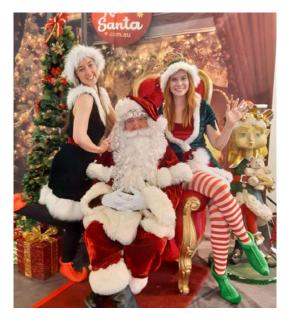

### The Real Elf

#### **CLICK TO WATCH VIDEO**

Ser men

We have friendly, spritely Christmas Elves to bring the magic of Christmas to your event.

Hire a Real Elf on their own or as part of Santa's Entourage to mix, mingle and jingle with adults and children.

They can entertain, assist with queues, gifts or photos, act as a confidence booster for kids a bit frightened of Santa, or basically anything you require (within reason).

Our Elves are often professional Actresses, Dancers or Models. They all love working with kids and all, of course, have their WWC.

For more information about our Elves please visit www.therealsanta.com.au/services/the-real-elf/

And for booking inquiries, please email bookings@therealsanta.com.au