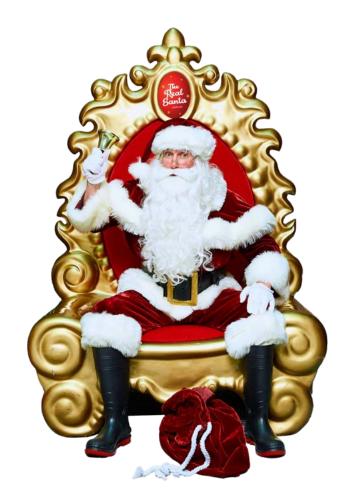

### The Real Santa

# The Real Santa is kind, hilarious, chivalrous and is ready for anything!

He wears a genuine, plush, custom-made velvet suit, snowy white beard, big sturdy boots, enormous leather belt, spectacles, a sack for presents and a big belly full of cookies and milk.

Our Santas are professionally trained and experienced performers and pass our strict screening process in addition to having their Working with Children Check, Blue Card or Teacher's Registration.

Book Santa with or without his lovely Elves and with or without his Throne or Props

#### P.S. - The Real Santa LOVES animals and is available for Pet photography!

For more information about our Santas please visit www.therealsanta.com.au/services/the-real-santa/

And for booking inquiries, please visit <u>www.therealsanta.com.au/contact/</u>