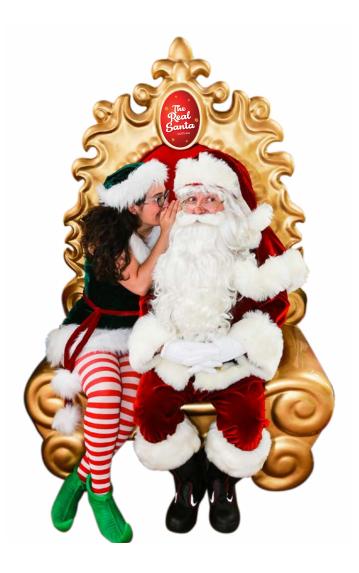

### The Real Santa

# The Real Santa is kind, hilarious, chivalrous and is ready for anything!

He wears a genuine, plush, custom-made velvet suit, snowy white beard, big sturdy boots, enormous leather belt, spectacles, a sack for presents and a big belly full of cookies and milk.

Our Santas are professionally trained and experienced performers and pass our strict screening process in addition to having their Working with Children Check, Blue Card or Teacher's Registration.

Book Santa with or without his lovely Elves and with or without his Throne or Props

#### P.S. - The Real Santa LOVES animals and is available for Pet photography!

For more information about our Santas please visit www.therealsanta.com.au/services/the-real-santa/

And for booking inquiries, please visit <u>www.therealsanta.com.au/contact/</u>