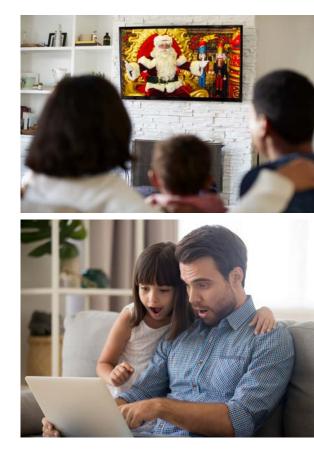

#### The Real Virtual Santa

This Christmas, you can have Virtual Santa appearances at your homes, events or workplaces all around Australia and even in other Countries! Live Streaming or Pre-Recorded Santa videos. Make it personal, make it a surprise even, for individuals up to large groups!

### The Real Virtual Santa-gram

Pre-recorded Personalised Video

This could be sent as an uber-special christmas gift to your family, friend/s, loved one/s or even your team at work. Send us some personal information (that only Santa would know) and we will customise the video to make it an unforgettable Christmas gift!

Videos can be 1-5 minutes long depending on the content required. Videos will be professionally recorded in studio at 'The North Pole', then edited and sent as a video file to you by Email.